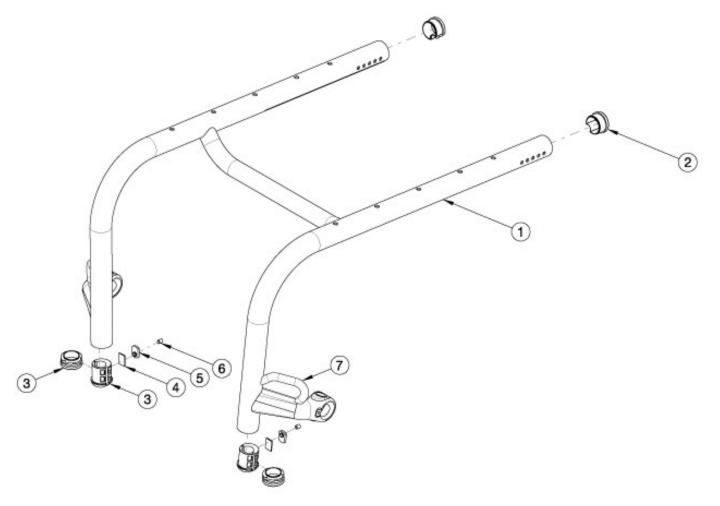

| Item Number | Part Number | Description                                                                     | Quantity |
|-------------|-------------|---------------------------------------------------------------------------------|----------|
| 3a-6        | 117464      | Footrest Plug Kit, Rogue2                                                       | 1        |
|             |             | Used only with frame mounted footrests. Use item 3b for high mounted footrests. |          |
| 2           | 114196      | Rogue End Cap - Dimpled                                                         | 2        |
| 3a          | 113193      | Footrest Sleeve 3/4" to 1-3/8"                                                  | 2        |
|             |             | Used only with frame mounted footrests. Use item 3b for high mounted footrests. |          |
| 3b          | 101113      | Tube End Plug 1 3/8"                                                            | 2        |
|             |             | Used when high mounted footrests are present.                                   |          |
| 4           | 113194      | Footplate Plug Backing Plate                                                    | 2        |
|             |             | Used only with frame mounted footrests. Use item 3b for high mounted footrests. |          |

| Item Number | Part Number | Description                                                                                              | Quantity |
|-------------|-------------|----------------------------------------------------------------------------------------------------------|----------|
| 5           | 102092      | M6 Weld Nut Offset  Used only with frame mounted footrests. Use item 3b for high mounted footrests.      | 2        |
| 6           | 102090      | M6 Set Screw Flat Point  Used only with frame mounted footrests. Use item 3b for high mounted footrests. | 2        |