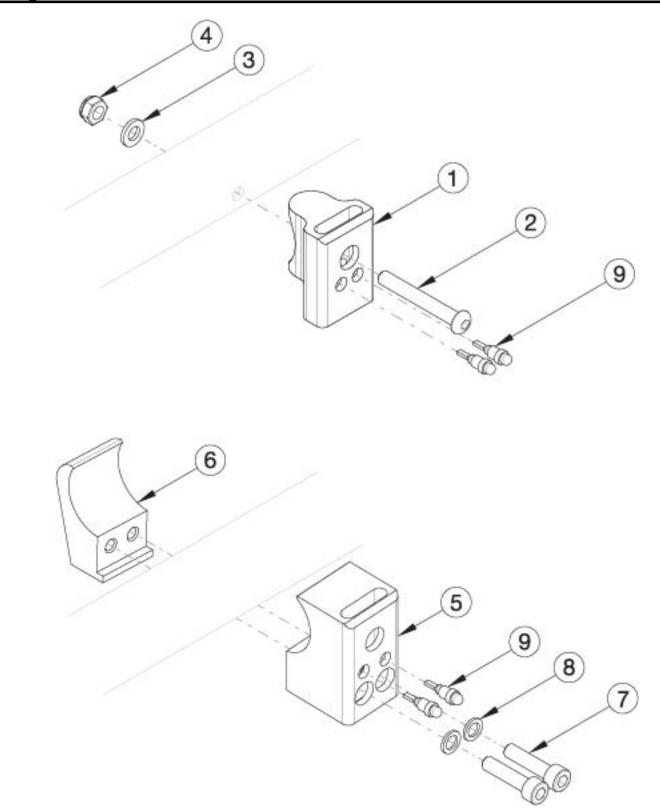

## **Rogue2 Side Guard Receiver**

If retrofitting side guards, clamp on receiver is required

| Item Number | Part Number | Description                                                                     | Quantity |
|-------------|-------------|---------------------------------------------------------------------------------|----------|
| 1-4, 9      | 503141      | Wide Side Guard Direct Mount Receiver<br>Assembly Black Anodized Rigid          | 1        |
| 5 - 9       | 501330      | Wide Side Guard Clamp Mount Receiver<br>Assembly Black Anodized Rigid           | 1        |
| 1, 9        | 112060      | Wide Side Guard Direct Mount Receiver 1-3/8" w/<br>Chamfer Black Anodized Rigid | 1        |
| 2           | 101125      | M6 x 55 BTN SHCS BLKZC                                                          | 1        |
| 3           | 100746      | M6 Flat Washer Blk Zn                                                           | 1        |
| 4           | 100658      | M6 Nylock Nut Blk Zn                                                            | 1        |
| 5, 9        | 112061      | Wide Side Guard Clamp Mount Receiver 1-3/8"<br>w/ Chamfer Black Anodized Rigid  | 1        |
| 6           | 000554      | Side Guard Clamp Mount Rigid                                                    | 1        |
| 7           | 101810      | M6 x 35 SHCS BLK ZC                                                             | 2        |
| 8           | 102326      | Flat Washer ID .254" x OD .396" Thickness .047"<br>Zinc                         | 2        |