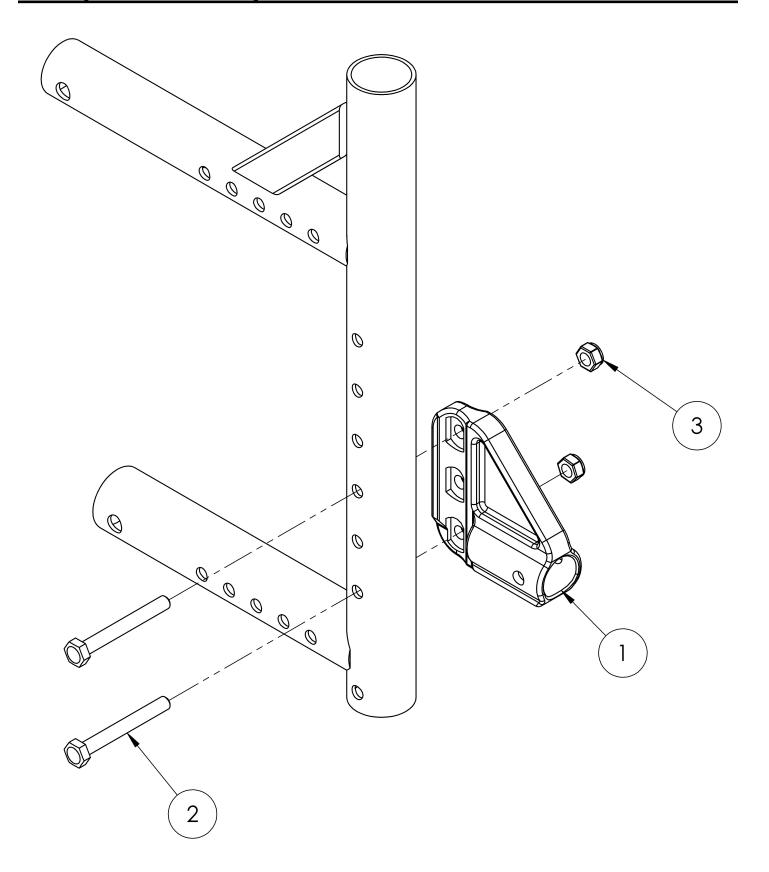

## Catalyst 5VX Anti-Tip Receiver

| Item Number | Part Number | Description                                                                                                                                       | Quantity |
|-------------|-------------|---------------------------------------------------------------------------------------------------------------------------------------------------|----------|
| 1b          | 004539      | Anti Tip Receiver, Catalyst                                                                                                                       | 1        |
|             |             | Used if chair has an invoice date after November 13, 2018.<br>Replaced 000046                                                                     |          |
| 2a          | 101826      | M6 x 50 HHCS Blk Zn                                                                                                                               | 2        |
|             |             | Use quantity 2 per side if only Anti-Tips are present. Use quantity 1 per side if Transit and Anti-Tips are present                               |          |
| 2b          | 100676      | M6 x 55 CLS10.9 DIN931 HHCS ZC                                                                                                                    | 2        |
|             |             | Use quantity 2 per side if Transit and Anti-Tip are present. Use quantity 1 per side if Swing Away Arm bracket, Transit, and Anti-Tip are present |          |
| 2c          | 100677      | M6 x 60 CLS10.9 DIN931 HHCS ZC                                                                                                                    | 2        |
|             |             | Use quantity 2 per side if Transit, Anti-Tip and Swing Away<br>Arm bracket are present                                                            |          |
| 3           | 100658      | M6 Nylock Nut Blk Zn                                                                                                                              | 2        |