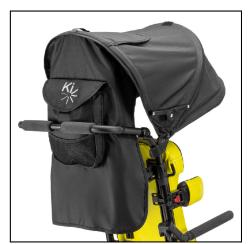

## Canopy

Cover

| Chair Width | Canopy |  |
|-------------|--------|--|
| 10-14"      | Small  |  |
| 14-18"      | Large  |  |

New Style Canopy Cutover June 2023 Only compatible on Catalyst, Spark, Focus, CR45, Little Wave Arc and Little Wave Flip.

| Item Number | Part Number | Description                                             | Quantity | Retail   |
|-------------|-------------|---------------------------------------------------------|----------|----------|
| 1a,2        | 119852      | Canopy, Small, 10-14W Kit  Contains Canopy and Hardware | 1        | \$320.77 |
| 1b,2        | 119853      | Canopy, Large14-18W Kit  Contains Canopy and Hardware   | 1        | \$320.77 |
| 2           | 118058      | Canopy Hardware Kit  Contains 7/8 and 1" hardware       | 1        | \$13.05  |
| 1a          | 118056      | Canopy, Small, 10-14W                                   | 1        | \$307.72 |
| 1b          | 118057      | Canopy, Large, 14-18W                                   | 1        | \$307.72 |