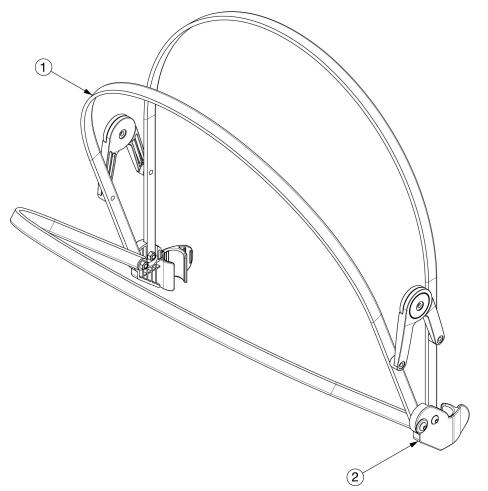

## Canopy

Cover

| Chair Width | Canopy |  |
|-------------|--------|--|
| 10-14"      | Small  |  |
| 14-18"      | Large  |  |

New Style Canopy Cutover June 2023 Only compatible on Catalyst, Spark, Focus, CR45, Little Wave Arc and Little Wave Flip.

| Item Number | Part Number | Description                                             | Quantity | Retail   |
|-------------|-------------|---------------------------------------------------------|----------|----------|
| 1a,2        | 119852      | Canopy, Small, 10-14W Kit  Contains Canopy and Hardware | 1        | \$320.77 |
| 1b,2        | 119853      | Canopy, Large14-18W Kit  Contains Canopy and Hardware   | 1        | \$320.77 |
| 2           | 118058      | Canopy Hardware Kit  Contains 7/8 and 1" hardware       | 1        | \$13.05  |
| 1a          | 118056      | Canopy, Small, 10-14W                                   | 1        | \$307.72 |
| 1b          | 118057      | Canopy, Large, 14-18W                                   | 1        | \$307.72 |