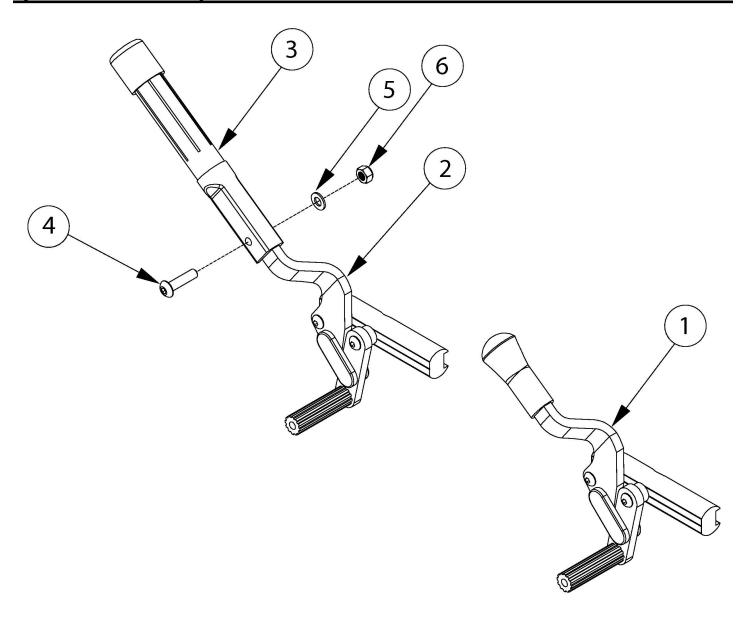

## (Discontinued 1) Push and Pull to Lock Wheel Locks

| Item Number | Part Number | Description                                  | Quantity |
|-------------|-------------|----------------------------------------------|----------|
| 1a          | 100627      | Wheel Lock Push Right  Used prior to 5/22/13 | 1        |
| 1b          | 100628      | Wheel Lock Push Left  Used prior to 5/22/13  | 1        |
| 1c          | 100645      | Wheel Lock Pull Right  Used prior to 5/31/13 | 1        |
| 1d          | 100644      | Wheel Lock Pull Left  Used prior to 5/31/13  | 1        |
| 2a, 3-6     | 100647      | Wheel Lock Push w/ Ext Right                 | 1        |

| Item Number | Part Number | Description                                                                                    | Quantity |
|-------------|-------------|------------------------------------------------------------------------------------------------|----------|
|             |             | Used prior to 6/22/13                                                                          |          |
| 2b, 3-6     | 100646      | Wheel Lock Push w/ Ext Left  Used prior to 6/22/13                                             | 1        |
| 2c, 3-6     | 100852      | Wheel Lock Pull w/ Ext Right  Used prior to 5/11/13                                            | 1        |
| 2d, 3-6     | 100853      | Wheel Lock Pull w/ Ext Left  Used prior to 5/11/13                                             | 1        |
| 3-6         | 100854      | Brake Extension Replacement  Only available with 100646, 100647, 100852 and 100853 wheel locks | 1        |
| 4           | 101117      | M5 x 22 BTN SHCS BLK ZC                                                                        | 1        |
| 5           | 101856      | Flat Washer, M5, Blk Zn                                                                        | 1        |
| 6           | 100657      | M5 Nylock Nut Blk Zn                                                                           | 1        |