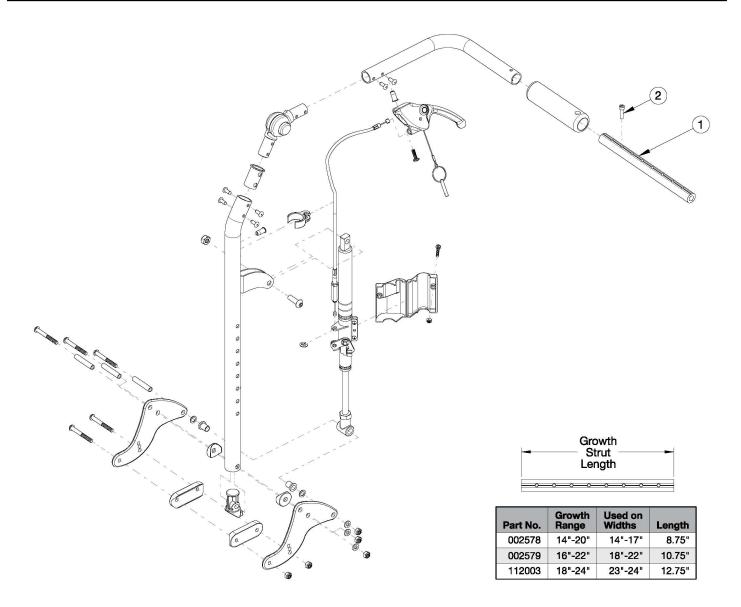

## **CR45 Reclining Backrest - Growth**

Has your width changed? If yes, verify the current growth strut will work or select appropriately below. If chair was invoiced prior to 12/18/23, an upper back tube assembly is required. If chair was invoiced after to 12/18/23, upper back tube assembly parts can now be purchased individually

| Item Number | Part Number | Description                                                  | Quantity |
|-------------|-------------|--------------------------------------------------------------|----------|
| 1a          | 002578      | Growth Strut, Stroller, Short<br>Used on chairs 14"-17" wide | 1        |
| 1b          | 002579      | Growth Strut, Stroller, Long<br>Used on chairs 18"-22" wide  | 1        |
| 2           | 101843      | M5 x 20 SHCS Blk Zn                                          | 1        |