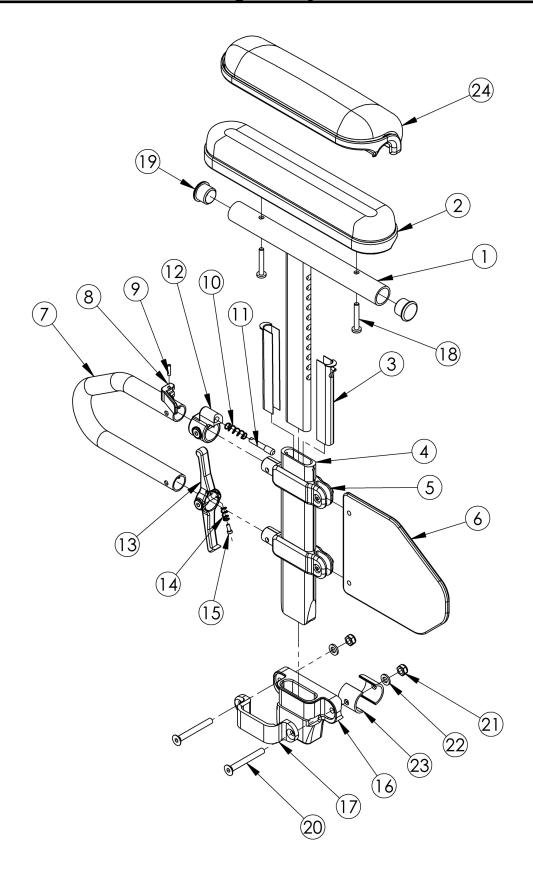

## Discontinued Focus CR Height Adjustable T-Arm

| Item Number                     | Part Number | Description                                                                       | Quantity |
|---------------------------------|-------------|-----------------------------------------------------------------------------------|----------|
| 1a, 3-5, 6, 7-<br>15, 19        | 100238      | Height Adj T Armrest Short Desk Right  Replaced with 003463                       | 1        |
| 1a, 3-5, 6, 7-<br>15, 19        | 100242      | Height Adj T Armrest Short Desk Left  Replaced with 003463                        | 1        |
| 1b, 3-5, 6, 7-<br>15, 19        | 100239      | Height Adj T Armrest Short Full Right  Replaced with 003464                       | 1        |
| 1b, 3-5, 6, 7-<br>15, 19        | 100243      | Height Adj T Armrest Short Full Left  Replaced with 003464                        | 1        |
| 1a, 2b, 3-5, 6,<br>7-15, 18, 19 | 501682      | Height Adj T-Arm Assm Short Desk w/ Std Pad<br>Left<br>Replaced with 505646       | 1        |
| 1a, 2b, 3-5, 6,<br>7-15, 18, 19 | 501683      | Height Adj T-Arm Assm Short Desk w/ Std Pad<br>Right<br>Replaced with 505646      | 1        |
| 1b, 2a, 3-5, 6,<br>7-15, 18, 19 | 501684      | Height Adj T-Arm Assm Short Full w/ Std Pad Left  Replaced with 505644            | 1        |
| 1b, 2a, 3-5, 6,<br>7-15, 18, 19 | 501685      | Height Adj T-Arm Assm Short Full w/ Std Pad<br>Right<br>Replaced with 505644      | 1        |
| 1a, 2d, 3-5, 6,<br>7-15, 18, 19 | 501690      | Height Adj T-Arm Assm Short Desk w/ Waterfall Pad Left  Replaced with 505650      | 1        |
| 1a, 2d, 3-5, 6,<br>7-15, 18, 19 | 501691      | Height Adj T-Arm Assm Short Desk w/ Waterfall Pad Right Replaced with 505650      | 1        |
| 1b, 2c, 3-5, 6, 7-15, 18, 19    | 501692      | Height Adj T-Arm Assm Short Full w/ Waterfall Pad Left Replaced with 505648       | 1        |
| 1b, 2c, 3-5, 6,<br>7-15, 18, 19 | 501693      | Height Adj T-Arm Assm Short Full w/ Waterfall Pad Right Replaced with 505648      | 1        |
| 16, 17, 20-23                   | 502298      | Armrest T-Arm Receiver Assembly Focus                                             | 1        |
| 1a, 2b, 3-5, 6,<br>7-23         | 502299      | Armrest Assembly T-Arm Short Desk w/ 1" Receiver Right Focus Replaced with 506083 | 1        |
| 1a, 2b, 3-5, 6,<br>7-23         | 502300      | Armrest Assembly T-Arm Short Desk w/ 1" Receiver Left Focus Replaced with 506083  | 1        |
| 1b, 2a, 3-5, 6,<br>7-23         | 502303      | Armrest Assembly T-Arm Short Full w/ 1" Receiver Right Focus Replaced with 506084 | 1        |
| 1b, 2a, 3-5, 6, 7-23            | 502304      | Armrest Assembly T-Arm Short Full w/ 1" Receiver Left Focus Replaced with 506084  | 1        |
| 1a, 2b, 3-5, 6,<br>7-23         | 501140      | Armrest Assembly T-Arm Short Desk w/ 1" Receiver Pair Focus Replaced with 506087  | 1        |

| Item Number             | Part Number | Description                                                                                         | Quantity |
|-------------------------|-------------|-----------------------------------------------------------------------------------------------------|----------|
| 1b, 2a, 3-5, 6, 7-23    | 501141      | Armrest Assembly T-Arm Short Full w/ 1" Receiver Pair Focus Replaced with 506088                    | 1        |
| 1a, 2d, 3-5, 6,<br>7-23 | 502385      | Height Adj T-Arm Assm Short Desk w/ Waterfall Pad and 1" Receiver Right Focus  Replaced with 506085 | 1        |
| 1a, 2d, 3-5, 6,<br>7-23 | 502386      | Height Adj T-Arm Assm Short Desk w/ Waterfall Pad and 1" Receiver Left Focus  Replaced with 506085  | 1        |
| 1b, 2c, 3-5, 6, 7-23    | 502389      | Height Adj T-Arm Assm Short Full w/ Waterfall Pad and 1" Receiver Right Focus  Replaced with 506086 | 1        |
| 1b, 2c, 3-5, 6, 7-23    | 502390      | Height Adj T-Arm Assm Short Full w/ Waterfall Pad and 1" Receiver Left Focus  Replaced with 506086  | 1        |
| 1a, 2d, 3-5, 6,<br>7-23 | 502393      | Height Adj T-Arm Assm Short Desk w/ Waterfall Pad and 1" Receiver Pair Focus  Replaced with 506089  | 1        |
| 1b, 2c, 3-5, 6, 7-23    | 502394      | Height Adj T-Arm Assm Short Full w/ Waterfall Pad and 1" Receiver Pair Focus  Replaced with 506090  | 1        |
| 1a, 19                  | 000091      | Height Adj T Armrest Upper Desk                                                                     | 1        |
| 1b, 19                  | 000101      | Height Adj T Armrest Upper Full                                                                     | 1        |
| 2a                      | 100500      | Arm Pad Full                                                                                        | 1        |
| 2b                      | 100501      | Arm Pad Desk                                                                                        | 1        |
| 3                       | 000090      | Height Adjustable T Armrest Shim                                                                    | 2        |
| 4                       | 000089      | Height Adjustable T Armrest Post                                                                    | 1        |
| 6                       | 000097      | Height Adj T Armrest Side Guard Short                                                               | 1        |
| 7                       | 000095      | Height Adjustable T Armrest Transfer Tube                                                           | 1        |
| 9                       | 200257      | Dowel Pin 1/8 x 1/2                                                                                 | 1        |
| 10                      | 000134      | Height Adjustable Armrest Lever Spring                                                              | 1        |
| 11                      | 000099      | Height Adjustable Armrest Lever Pin                                                                 | 1        |
| 12                      | 000096      | Height Adjustable T Armrest Pin Lock Housing                                                        | 1        |
| 14                      | 000135      | Height Adjustable T Armrest Release Lever<br>Spring                                                 | 1        |
| 15                      | 000152      | Height Adjustable T Armrest Release Spring Button                                                   | 1        |
| 16                      | 000087      | Height Adjustable T-Arm Receiver 1"                                                                 | 1        |
| 17                      | 000088      | Height Adjustable T Armrest Bracket                                                                 | 1        |
| 18a                     | 100696      | M5 x 30mm PPH Capscrew                                                                              | 2        |

| Item Number | Part Number | Description                                  | Quantity |
|-------------|-------------|----------------------------------------------|----------|
|             |             | Used with Standard Arm Pads                  |          |
| 18b         | 100654      | M5 x 40 DIN7985 PH Pan HD M/S ZC             | 2        |
|             |             | Used with Waterfall Arm Pads                 |          |
| 19          | 100803      | Tube End Plug 7/8"                           | 2        |
| 20          | 101592      | M6 x 45 CLS10.9 DIN7991 FHCS BLKZC           | 2        |
| 21          | 100658      | M6 Nylock Nut Blk Zn                         | 2        |
| 22          | 100746      | M6 Flat Washer Blk Zn                        | 2        |
| 24a         | 102452      | Waterfall Arm Pad Full                       | 1        |
| 24b         | 102521      | Waterfall Arm Pad Desk                       | 1        |
| 8-12        | 500541      | Arm Height Adjustable T Upper Lever Assembly | 1        |