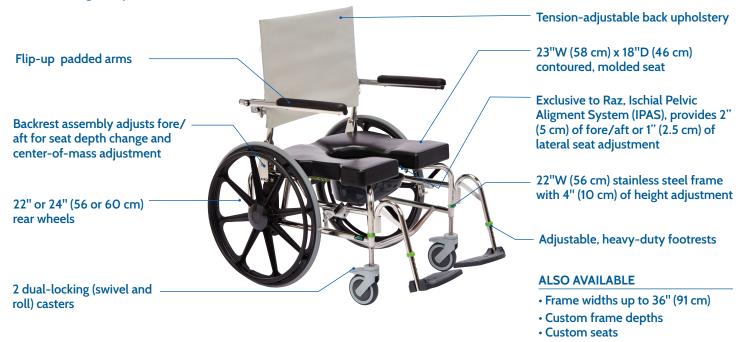

## Raz-SP600

Self Propel Heavy Duty Rehab Shower Commode 600-lb Capacity

The **Raz-SP600** [Self-Propel, 600-lb (275 kg) capacity] rehab shower commode chair features the Multi-Position Back with fore/aft center-ofmass adjustment to accommodate a variety of body contours. Backrest and rear axle plate can be independently adjusted fore/aft to fine-tune center-of-mass position for optimized maneuverability.

## **FEATURES**

Extensive range of options available

| SPECIFICATIONS                                   | Raz-SP600 (Self Propelled 600 lbs capacity)                                                                                                                                                                                                                                                                                  |
|--------------------------------------------------|------------------------------------------------------------------------------------------------------------------------------------------------------------------------------------------------------------------------------------------------------------------------------------------------------------------------------|
| WEIGHT CAPACITY                                  | 600 lbs (275 kg)                                                                                                                                                                                                                                                                                                             |
| FRAME WIDTH (seat and back frame)                | 22" (56 cm) [Custom widths available]                                                                                                                                                                                                                                                                                        |
| OVERALL WIDTH (with standard armpad)             | 30" (76 cm) with Standard Arm Pad                                                                                                                                                                                                                                                                                            |
| SEAT WIDTH (commode seat)                        | 23" (58 cm)                                                                                                                                                                                                                                                                                                                  |
| SEAT DEPTH (front of back post to front of seat) | 18" (46 cm)                                                                                                                                                                                                                                                                                                                  |
| OVERALL LENGTH WHEN UPRIGHT With Z709 Footrests  | 40" – 42" (101.5 – 106.5 cm)                                                                                                                                                                                                                                                                                                 |
| CLEARANCE HEIGHT UNDER SEAT                      | 5" (125mm) casters with pan brackets: 15.25" or 16.25" (39 cm or 41 cm)<br>5" (125mm) casters without pan brackets: 16" or 17" (40.5 cm or 43 cm)<br>6" (125mm) casters with pan brackets: 16.25", 17.25", 20.25" (41 cm, 44 cm, 51.5 cm)<br>6" (125mm) casters without pan brackets: 17", 18", or 21" (43 cm, 46 cm, 53 cm) |
| ARMREST HEIGHT ABOVE SEAT                        | 9.5" (24 cm)                                                                                                                                                                                                                                                                                                                 |
| SEAT-TO-FLOOR HEIGHT (5" casters)                | 20" and 21" (51 cm and 53 cm)                                                                                                                                                                                                                                                                                                |
| SEAT-TO-FLOOR HEIGHT (6" casters)                | 20", 21", 24" (51 cm, 53 cm and 61 cm)                                                                                                                                                                                                                                                                                       |
| PRODUCT WEIGHT                                   | 5" (125 mm) casters: 68 lbs (30.9 kg)<br>6" (150 mm) casters: 69 lbs (31.3 kg)                                                                                                                                                                                                                                               |
| FRAME AND HARDWARE MATERIAL                      | Stainless Steel (Lifetime warranty against corrosion)                                                                                                                                                                                                                                                                        |