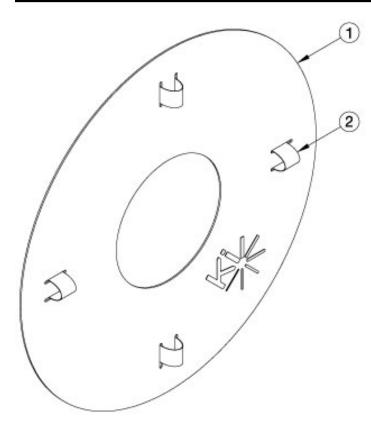

| Item Number | Part Number | Description                            | Quantity |
|-------------|-------------|----------------------------------------|----------|
| 1a, 2       | 501408      | Spoke Guard Black 22" Kit w/ Velcro    | 1        |
| 1b, 2       | 501409      | Spoke Guard Black 24/25" Kit w/ Velcro | 1        |
| 1c, 2       | 501410      | Spoke Guard Black 26" Kit w/ Velcro    | 1        |
| 1d, 2       | 501411      | Spoke Guard Clear 18" Kit w/ Velcro    | 1        |
| 1e, 2       | 501412      | Spoke Guard Clear 20" Kit w/ Velcro    | 1        |
| 1f, 2       | 501413      | Spoke Guard Clear 22" Kit w/ Velcro    | 1        |
| 1g, 2       | 501414      | Spoke Guard Clear 24/25" Kit w/ Velcro | 1        |
| 1h, 2       | 501415      | Spoke Guard Clear 26" Kit w/ Velcro    | 1        |
| 2           | 102392      | Velcro Double Sided 3/4" x 6"          | 4        |