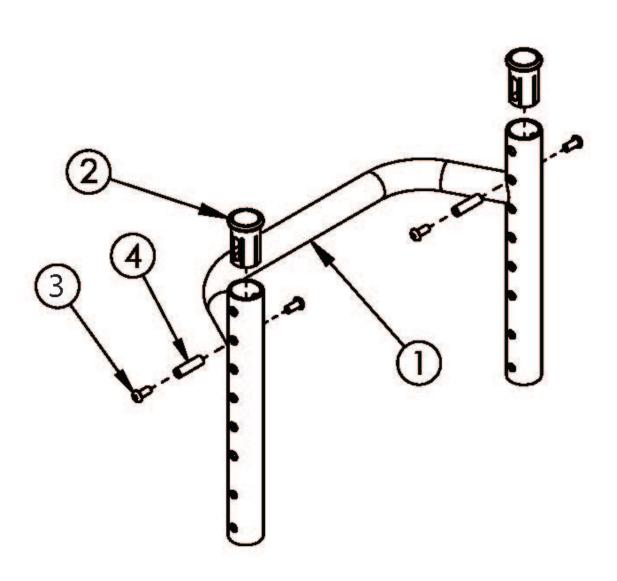

| Item Number | Part Number | Description                                                                                      | Quantity |
|-------------|-------------|--------------------------------------------------------------------------------------------------|----------|
|             |             | Used with fold down push handles with short back height range                                    |          |
| 1u          | 108667      | Rigid Backrest, 7.063", 20" Wide  Used with fold down push handles with medium back height range | 1        |
| 2           | 000034      | Sleeve 3/4" x 1 1/2"                                                                             | 2        |
| 3           | 100669      | M5 x 10 BTN SHCS BLKZC w/Patch                                                                   | 4        |
| 4           | 000073      | M5 x 24 Threaded Barrel                                                                          | 2        |