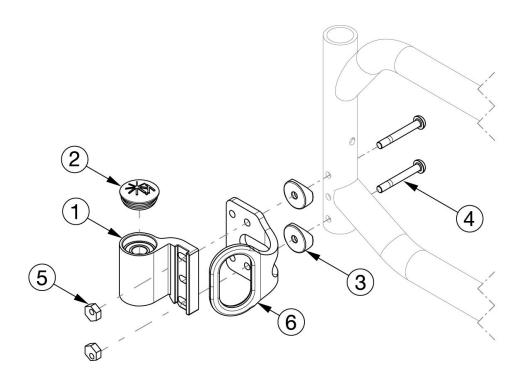

## Catalyst E Caster Housing - Super Low

Reference order form for detailed front seat height matrix. Please Note: The shown orientation of the caster housing above is in the "Forward" position.

| Item Number | Part Number | Description                                                   | Quantity |
|-------------|-------------|---------------------------------------------------------------|----------|
| 1a, 2-5     | 115819      | Super Low Caster Housing Assembly, Black, Left, No Transit    | 1        |
| 1b, 2-5     | 115820      | Super Low Caster Housing Assembly, Black, Right, No Transit   | 1        |
| 1a, 2-6     | 115822      | Super Low Caster Housing Assembly, Black, Left, with Transit  | 1        |
| 1b, 2-6     | 115823      | Super Low Caster Housing Assembly, Black, Right, with Transit | 1        |
| 1a, 1b, 2-5 | 115821      | Super Low Caster Housing Assembly, Black, PAIR, No Transit    | 1        |
| 1a, 1b, 2-6 | 115824      | Super Low Caster Housing Assembly, Black, PAIR, with Transit  | 1        |
| 1a          | 111982      | Super Low Caster Housing Assembly, Left                       | 1        |
| 1b          | 111983      | Super Low Caster Housing Assembly, Right                      | 1        |
| 2           | 102005      | Ki Caster Housing Cap                                         | 1        |
| 3           | 000056      | Saddle 1 1/8"                                                 | 2        |
| 4           | 200367      | M6 x 45 Custom Shouldered BHCS                                | 2        |
| 5           | 100745      | Eccentric nut (threaded)                                      | 2        |
| 6           | 000426      | Front Transit Bracket CAT                                     | 1        |