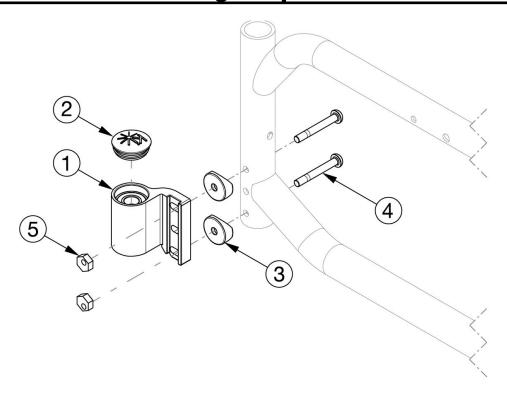

## Catalyst E Caster Housing - Super Low

Reference order form for detailed front seat height matrix. Please Note: The shown orientation of the caster housing above is in the "Forward" position.

| Item Number | Part Number | Description                                                   | Quantity |
|-------------|-------------|---------------------------------------------------------------|----------|
| 1a, 2-5     | 115819      | Super Low Caster Housing Assembly, Black, Left, No Transit    | 1        |
| 1b, 2-5     | 115820      | Super Low Caster Housing Assembly, Black, Right, No Transit   | 1        |
| 1a, 2-6     | 115822      | Super Low Caster Housing Assembly, Black, Left, with Transit  | 1        |
| 1b, 2-6     | 115823      | Super Low Caster Housing Assembly, Black, Right, with Transit | 1        |
| 1a, 1b, 2-5 | 115821      | Super Low Caster Housing Assembly, Black, PAIR, No Transit    | 1        |
| 1a, 1b, 2-6 | 115824      | Super Low Caster Housing Assembly, Black, PAIR, with Transit  | 1        |
| 1a          | 111982      | Super Low Caster Housing Assembly, Left                       | 1        |
| 1b          | 111983      | Super Low Caster Housing Assembly, Right                      | 1        |
| 2           | 102005      | Ki Caster Housing Cap                                         | 1        |
| 3           | 000056      | Saddle 1 1/8"                                                 | 2        |
| 4           | 200367      | M6 x 45 Custom Shouldered BHCS                                | 2        |
| 5           | 100745      | Eccentric nut (threaded)                                      | 2        |
| 6           | 000426      | Front Transit Bracket CAT                                     | 1        |