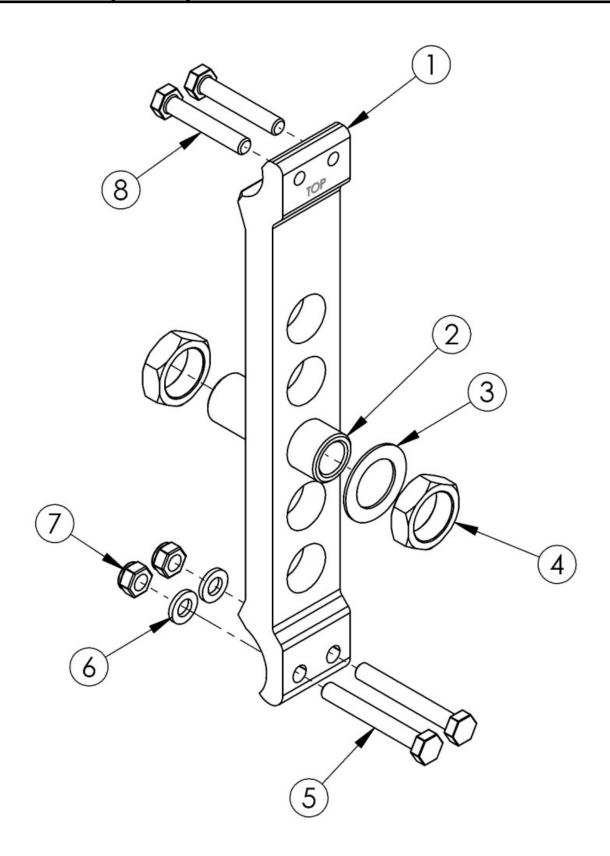

## (Discontinued) Catalyst 5Vx Vertical Axle Plate

This design discontinued January 22nd, 2018 for most Catalyst 5VX chairs. All Catalyst 5VX chairs discontinued this design February 20th, 2019.

| Item Number | Part Number | Description                       | Quantity |
|-------------|-------------|-----------------------------------|----------|
| 2           | 100756      | Axle Receiver 1/2" Diameter       | 1        |
| 3           | 100583      | Axle Plate Washer 18mm            | 1        |
| 4           | 100514      | Axle Receiver Nut M18 x D12 x 8mm | 2        |
| 5           | 100674      | M6 x 45 CLS10.9 DIN931 HHCS ZC    | 2        |
| 6           | 100746      | M6 Flat Washer Blk Zn             | 2        |
| 7           | 100658      | M6 Nylock Nut Blk Zn              | 2        |
| 8           | 100860      | M6 x 35 HHCS P/THD ZC             | 2        |