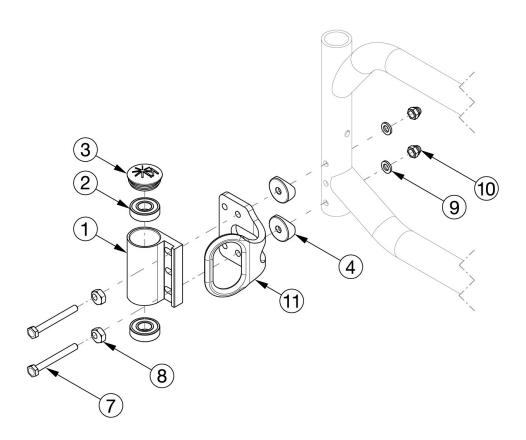

## Catalyst E Caster Housing - Standard

Reference order form for detailed front seat height matrix. Please Note: The shown orientation of the caster housing above is in the "Forward" position.

| Item Number              | Part Number | Description                                                                                                                             | Quantity |
|--------------------------|-------------|-----------------------------------------------------------------------------------------------------------------------------------------|----------|
| 1a, 2-6                  | 501172      | Standard Caster Housing Assembly, Black, Left, No Transit, Standard Weight Capacity, Catalyst                                           | 1        |
| 1b, 2-6                  | 501173      | Standard Caster Housing Assembly, Black, Right, No Transit, Standard Weight Capacity, Catalyst                                          | 1        |
| 1a, 1b, 2-6              | 501174      | Standard Caster Housing Assembly, Black, PAIR, No Transit, Standard Weight Capacity, Catalyst                                           | 1        |
| 1a, 2, 3, 5, 7-<br>10    | 501175      | Standard Caster Housing Assembly, Black, Left, Transit, Standard Weight Capacity, Catalyst Transit Bracket not included in assembly     | 1        |
| 1b, 2, 3, 5, 7-<br>10    | 501176      | Standard Caster Housing Assembly, Black, Right, Transit, Standard Weight Capacity, Catalyst<br>Transit Bracket not included in assembly | 1        |
| 1a, 1b, 2, 3, 5,<br>7-10 | 501177      | Standard Caster Housing Assembly, Black, PAIR, Transit, Standard Weight Capacity, Catalyst<br>Transit Bracket not included in assembly  | 1        |
| 1a, 2                    | 100526      | Caster Housing Left, Black, CAT/Liberty                                                                                                 | 1        |
| 1b, 2                    | 100527      | Caster Housing Right, Black, CAT/Liberty                                                                                                | 1        |
| 3                        | 102005      | Ki Caster Housing Cap                                                                                                                   | 1        |
| 4, 6                     | 112171      | Standard Caster Housing Attaching Hardware for Swing Away Frame, No Transit, Standard Weight Capacity, PAIR                             | 1        |
| 5                        | 000056      | Saddle 1 1/8"                                                                                                                           | 2        |
| 7-10                     | 112956      | Standard Caster Housing Attaching Hardware for Swing Away Frame, Transit, Standard Weight Capacity, PAIR                                | 1        |
| 7                        | 100677      | M6 x 60 CLS10.9 DIN931 HHCS ZC                                                                                                          | 2        |
| 8                        | 100510      | Eccentric Washer                                                                                                                        | 2        |
| 9                        | 100746      | M6 Flat Washer Blk Zn                                                                                                                   | 2        |
| 10                       | 100558      | M6 NYL INS Domed Cap L/N ZC                                                                                                             | 2        |