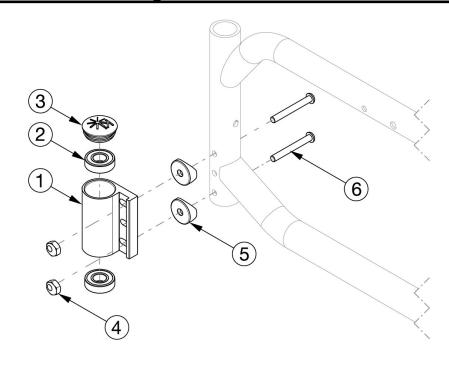

## Catalyst E Caster Housing - Standard

Reference order form for detailed front seat height matrix. Please Note: The shown orientation of the caster housing above is in the "Forward" position.

| Item Number              | Part Number | Description                                                                                                                             | Quantity |
|--------------------------|-------------|-----------------------------------------------------------------------------------------------------------------------------------------|----------|
| 1a, 2-6                  | 501172      | Standard Caster Housing Assembly, Black, Left, No Transit, Standard Weight Capacity, Catalyst                                           | 1        |
| 1b, 2-6                  | 501173      | Standard Caster Housing Assembly, Black, Right, No Transit, Standard Weight Capacity, Catalyst                                          | 1        |
| 1a, 1b, 2-6              | 501174      | Standard Caster Housing Assembly, Black, PAIR, No Transit, Standard Weight Capacity, Catalyst                                           | 1        |
| 1a, 2, 3, 5, 7-<br>10    | 501175      | Standard Caster Housing Assembly, Black, Left, Transit, Standard Weight Capacity, Catalyst Transit Bracket not included in assembly     | 1        |
| 1b, 2, 3, 5, 7-<br>10    | 501176      | Standard Caster Housing Assembly, Black, Right, Transit, Standard Weight Capacity, Catalyst<br>Transit Bracket not included in assembly | 1        |
| 1a, 1b, 2, 3, 5,<br>7-10 | 501177      | Standard Caster Housing Assembly, Black, PAIR, Transit, Standard Weight Capacity, Catalyst<br>Transit Bracket not included in assembly  | 1        |
| 1a, 2                    | 100526      | Caster Housing Left, Black, CAT/Liberty                                                                                                 | 1        |
| 1b, 2                    | 100527      | Caster Housing Right, Black, CAT/Liberty                                                                                                | 1        |
| 3                        | 102005      | Ki Caster Housing Cap                                                                                                                   | 1        |
| 4, 6                     | 112171      | Standard Caster Housing Attaching Hardware for Swing Away Frame, No Transit, Standard Weight Capacity, PAIR                             | 1        |
| 5                        | 000056      | Saddle 1 1/8"                                                                                                                           | 2        |
| 7-10                     | 112956      | Standard Caster Housing Attaching Hardware for Swing Away Frame, Transit, Standard Weight Capacity, PAIR                                | 1        |
| 7                        | 100677      | M6 x 60 CLS10.9 DIN931 HHCS ZC                                                                                                          | 2        |
| 8                        | 100510      | Eccentric Washer                                                                                                                        | 2        |
| 9                        | 100746      | M6 Flat Washer Blk Zn                                                                                                                   | 2        |
| 10                       | 100558      | M6 NYL INS Domed Cap L/N ZC                                                                                                             | 2        |