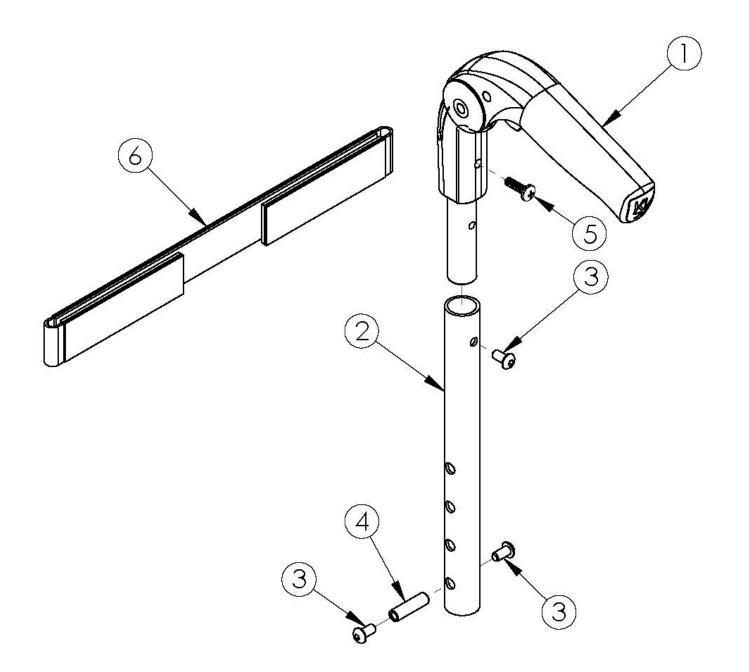

## **Rigid Fold Down Push Handle**

Tension Straps are used with the combination of Fold Down Push Handle Tension Adjustable or Padded Velcro Adjustable Back Upholstery. Straps are based on chair width. Not available with Heavy Duty Option

| Item Number    | Part Number | Description                                                                                                                                                                                                               | Quantity |
|----------------|-------------|---------------------------------------------------------------------------------------------------------------------------------------------------------------------------------------------------------------------------|----------|
| 1, 2a, 3, 4, 5 | 110667      | Fold Down Push Handle Assembly, 6.38", RG<br>ALX/LW XP<br>Used with fixed height backrest with any back height or with<br>height adjustable backrest with short back height range                                         | 1        |
| 1, 2b, 3, 4, 5 | 110668      | Fold Down Push Handle Assembly, 6.55", RG<br>ALX/LW XP<br>Used with height adjustable backrest with medium back<br>height range                                                                                           | 1        |
| 1, 2c, 3, 4, 5 | 110669      | Fold Down Push Handle Assembly, 10.55", RG<br>ALX/LW XP<br>Used with height adjustable backrest with tall back height<br>range                                                                                            | 1        |
| 1              | 001735      | Folding Handle Assembly Rigid<br>This is to replace an existing Fold Down Push Handle. If<br>wanting to change to the Fold Down Push Handle, order<br>one of the following complete assemblies: 110667, 110668,<br>110669 | 1        |
| 2a             | 001754      | Fold Down Push Handle Tube, 6.38", Rigid<br>Used with fixed height backrest with any back height or with<br>height adjustable backrest with short back height range                                                       | 1        |
| 2b             | 109097      | Fold Down Push Handle Tube, 6.55", Rigid<br>Used with height adjustable backrest with medium back<br>height range                                                                                                         | 1        |
| 2c             | 109098      | Fold Down Push Handle Tube, 10.55", Rigid<br>Used with height adjustable backrest with tall back height<br>range                                                                                                          | 1        |
| 3              | 100669      | M5 x 10 BTN SHCS BLKZC w/Patch                                                                                                                                                                                            | 3        |
| 4              | 000073      | M5 x 24 Threaded Barrel                                                                                                                                                                                                   | 1        |
| 5              | 100734      | M5 x 16 PHMS ZC                                                                                                                                                                                                           | 1        |
| 6a             | 001748      | Tension Strap Folding Handle 9-11 Wide                                                                                                                                                                                    | 1        |
| 6b             | 001749      | Tension Strap Folding Handle 12-13 Wide                                                                                                                                                                                   | 1        |
| 6c             | 001750      | Tension Strap Folding Handle 14-15 Wide                                                                                                                                                                                   | 1        |
| 6d             | 001751      | Tension Strap Folding Handle 16-17 Wide                                                                                                                                                                                   | 1        |
| 6e             | 001752      | Tension Strap Folding Handle 18-19 Wide                                                                                                                                                                                   | 1        |
| 6f             | 001753      | Tension Strap Folding Handle 20-22 Wide                                                                                                                                                                                   | 1        |