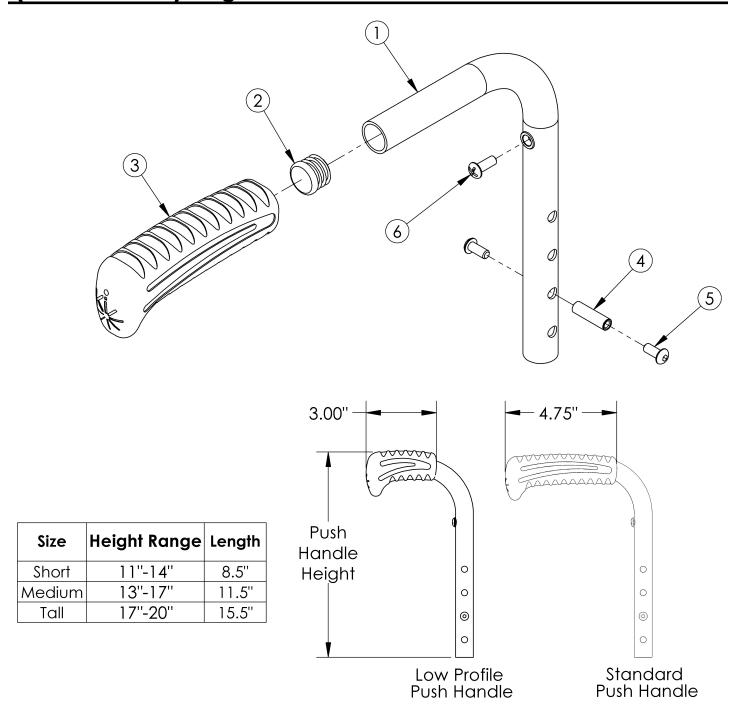

## (Discontinued) Rogue Push Handle

This Rogue Push Handle is discontinued and was used on serial numbers prior to RG0016612.

| Item Number      | Part Number | Description                                                                                                                                               | Quantity | Retail  |
|------------------|-------------|-----------------------------------------------------------------------------------------------------------------------------------------------------------|----------|---------|
| 1a, 2, 3a, 4 - 6 | 500779      | Standard Push Handle w/Hardware Assembly Short Rigid  Use for all fixed heights w/standard push handle and short height adjustable w/standard push handle | 1        | \$74.41 |
| 1b, 2, 3a, 4 - 6 | 506730      | Standard Push Handle w/Hardware Assembly Medium Rigid                                                                                                     | 1        | \$72.25 |

| Item Number      | Part Number | Description                                                                                                                                                           | Quantity | Retail  |
|------------------|-------------|-----------------------------------------------------------------------------------------------------------------------------------------------------------------------|----------|---------|
| 1c, 2, 3a, 4 - 6 | 506731      | Standard Push Handle w/Hardware Assembly Tall Rigid                                                                                                                   | 1        | \$72.25 |
| 1a, 2, 3b        | 002758      | Back Post Assembly Short with Low Profile Push Handle Rigid Use for all fixed heights w/low profile push handle and short height adjustable w/low profile push handle | 1        | \$65.90 |
| 1b, 2, 3b        | 506732      | Back Post Assembly Medium with Low Profile Push Handle Rigid                                                                                                          | 1        | \$63.98 |
| 1c, 2, 3b        | 506733      | Back Post Assembly Tall with Low Profile Push Handle Rigid                                                                                                            | 1        | \$63.98 |
| 2                | 100638      | Tube End Plug 3/4"                                                                                                                                                    | 1        | \$2.10  |
| 3a               | 109432      | Ergo Push Handle Grip 3/4" Standard with Instruction                                                                                                                  | 1        | \$7.14  |
| 3b               | 109430      | Ergo Push Handle Grip 3/4" Low Profile with Instruction                                                                                                               | 1        | \$7.14  |
| 4                | 000073      | M5 x 24 Threaded Barrel                                                                                                                                               | 1        | \$3.78  |
| 5                | 100669      | M5 x 10 BTN SHCS BLKZC w/Patch                                                                                                                                        | 2        | \$1.58  |
| 6                | 100734      | M5 x 16 PHMS ZC  Used to mount back upholstery                                                                                                                        | 1        | \$1.58  |