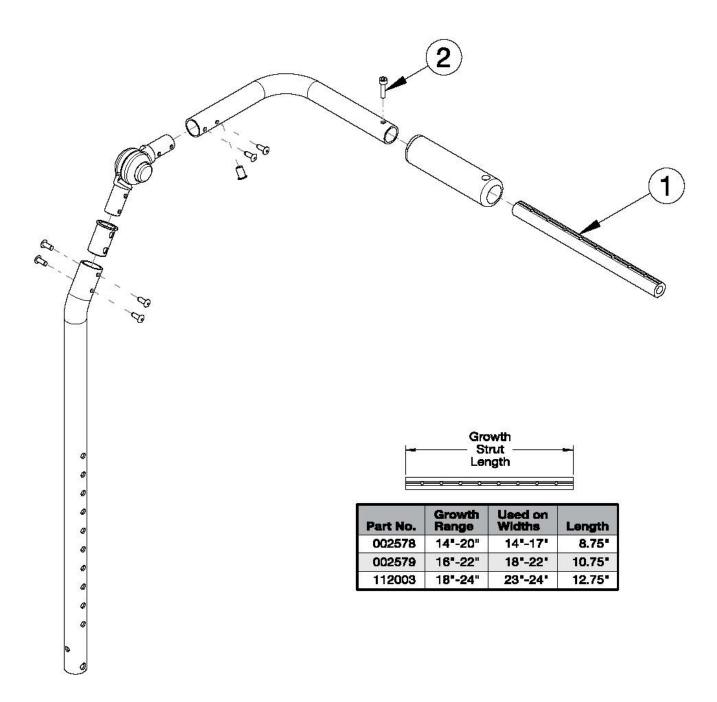

## Focus CR Fixed Height with Adjustable Handle Backrest - Growth

Has your width changed? If yes, verify the current growth strut will work or select appropriately below.

| Item Number | Part Number | Description                             | Quantity |
|-------------|-------------|-----------------------------------------|----------|
| 1a, 2       | 503107      | Growth Strut Assembly Short, Focus/Flip | 1        |
|             |             | Used on chairs 14"-17" wide             |          |

| Item Number | Part Number | Description                             | Quantity |
|-------------|-------------|-----------------------------------------|----------|
| 1b, 2       | 503108      | Growth Strut Assembly Long, Flip/Focus  | 1        |
|             |             | Used on chairs 18"-22" wide             |          |
| 1c, 2       | 114289      | Growth Strut Assembly Extra Long, Focus | 1        |
|             |             | Used on chairs 23"-24" wide             |          |