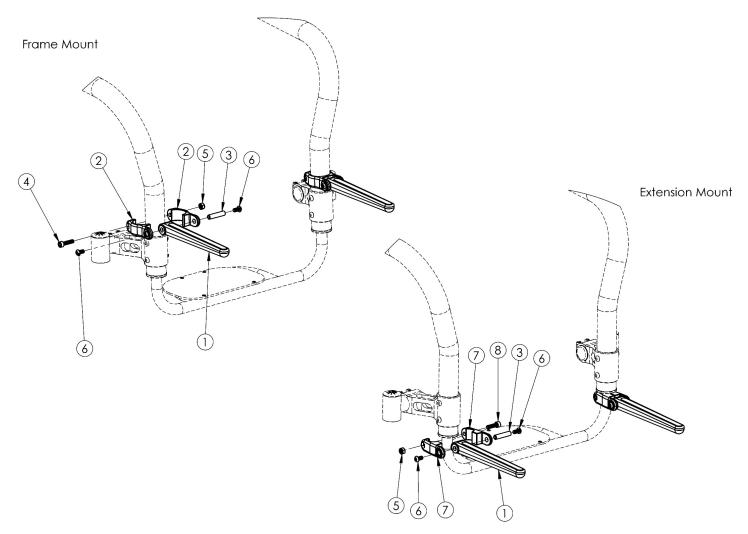

## Rogue ALX / Little Wave XP Luggage Carrier (Formerly Tsunami)

| Item Number | Part Number | Description                                                             | Quantity |
|-------------|-------------|-------------------------------------------------------------------------|----------|
| 1 - 8       | 504465      | Luggage Carrier Kit, Rogue/Rogue2/Rogue<br>XP/RG ALX/LW XP              | 1        |
| 1           | 003430      | Luggage Carrier Fork Assembly                                           | 2        |
| 2           | 003412      | Luggage Carrier Clamp 1.375  Used to mount Luggage Carrier to the frame | 4        |
| 3           | 003413      | Luggage Carrier Barrel                                                  | 2        |
| 4           | 100780      | M6 x 25 SHCS ZC Only used when Luggage Carrier is mounted to the frame  | 2        |
| 5           | 100658      | M6 Nylock Nut Blk Zn                                                    | 2        |
| 6           | 100667      | M6 x 12 BTN SHCS BLKZC w/Patch                                          | 4        |

| Item Number | Part Number | Description                                                                               | Quantity |
|-------------|-------------|-------------------------------------------------------------------------------------------|----------|
| 7           | 003409      | Luggage Carrier Clamp .75  Used to mount Luggage Carrier to the footrest tubes/extensions | 4        |
| 8           | 101845      | M6 x 22 SHCS Blk Zn                                                                       | 2        |
|             |             | Only used when Luggage Carrier is mounted to the footrest tubes/extensions                |          |