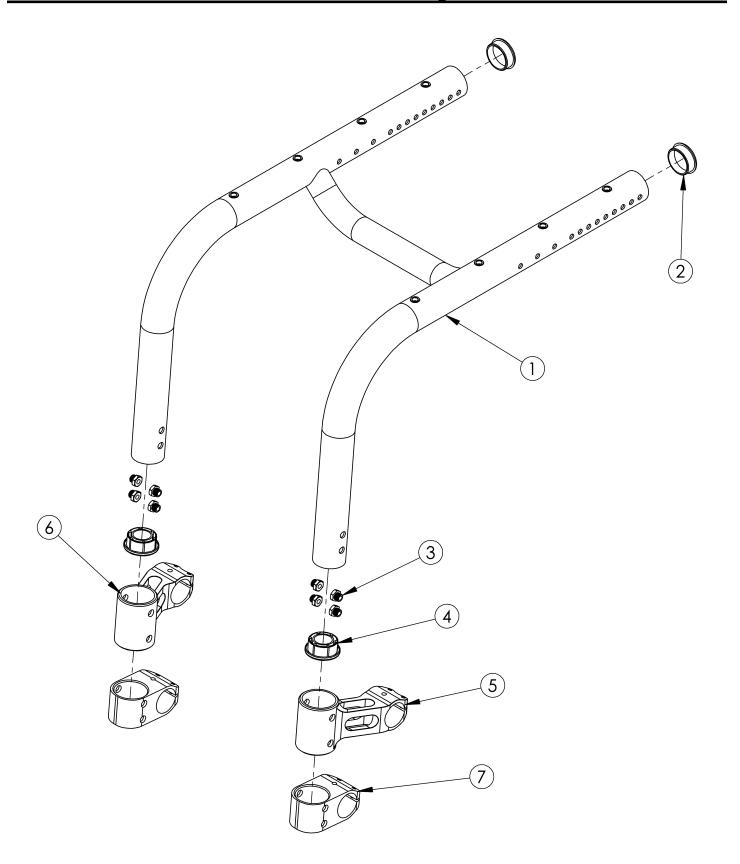

## Discontinued Tsunami Little Wave Rigid Frame

| Item Number | Part Number | Description                                                                                                                                                                                                                                                                                                  | Quantity | Retail     |
|-------------|-------------|--------------------------------------------------------------------------------------------------------------------------------------------------------------------------------------------------------------------------------------------------------------------------------------------------------------|----------|------------|
| 1a, 2 - 7   | RFTS        | Replacement Tsunami Aluminum Frame  Weight Capacity 250lbs without Transit. Weight Capacity 125lbs with Transit. Items 2 and 4 are included dependent upon configuration. Either items 5 and 6 will be included or item 7, quantity 2, dependent upon configuration.                                         | 1        | \$838.44   |
| 1b, 2 - 7   | RFTSGIT     | Replacement Tsunami Aluminum Frame w/<br>Graphic Image Transfer<br>Weight Capacity 250lbs without Transit. Weight Capacity<br>125lbs with Transit. Items 2 and 4 are included dependent<br>upon configuration. Either items 5 and 6 will be included or<br>item 7, quantity 2, dependent upon configuration. | 1        | \$1,445.34 |
| 2           | 101113      | Tube End Plug 1 3/8"                                                                                                                                                                                                                                                                                         | 4        | \$3.15     |
| 3           | 000491      | Caster T-Nut TSU AL                                                                                                                                                                                                                                                                                          | 8        | \$6.38     |
| 4           | 000490      | Sleeve Footrest Plastic Rigid                                                                                                                                                                                                                                                                                | 2        | \$4.42     |