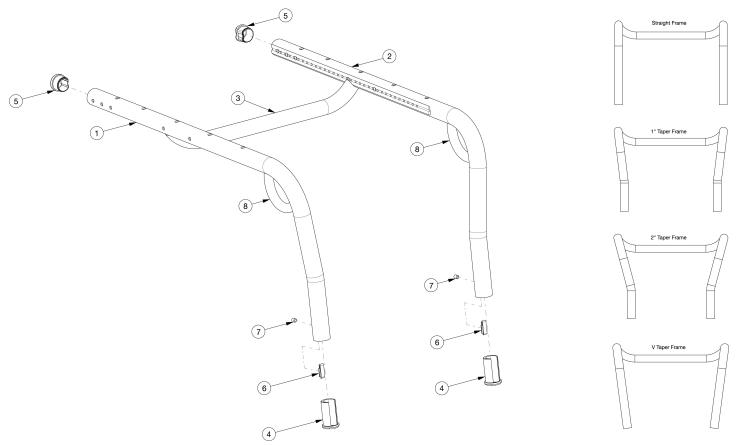

## **Ethos Seat Frame**

Replacement Seat Frames may be quoted but must be ordered through Customer Service. Serial number required upon order Replacement Ethos Transit Seat Frames will include front transit brackets only. To quote rear transit brackets, please see Ethos Transit page.

| Item Number | Part Number | Description                       | Quantity |
|-------------|-------------|-----------------------------------|----------|
| 4a          | 003984      | Footrest Bushing 1.125, Black     | 2        |
| 4b          | 107710      | Footrest Bushing, Highlight Color | 2        |
| 5           | 002791      | Seat Tube End Cap                 | 2        |
| 6           | 002798      | Footrest Screw Plate              | 2        |
| 7           | 102090      | M6 Set Screw Flat Point           | 2        |