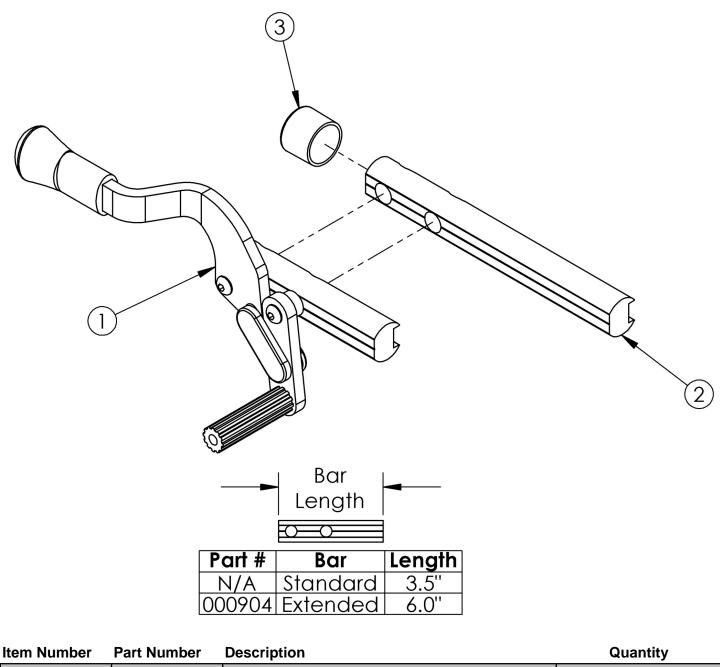

## **Clik Push to Lock Flush Mount Wheel Lock**

|    |        | Description                                                                                                                                                                                                                  | Quantity |
|----|--------|------------------------------------------------------------------------------------------------------------------------------------------------------------------------------------------------------------------------------|----------|
| 1a | 503828 | Wheel Lock Toggle Push Flush, Left w/<br>Instruction<br>This kit contains 100648 wheel lock along with an<br>instruction for reversing the wheel lock. This wheel lock<br>comes assembled with the standard wheel lock bar.  | 1        |
| 1b | 503829 | Wheel Lock Toggle Push Flush, Right w/<br>Instruction<br>This kit contains 100649 wheel lock along with an<br>instruction for reversing the wheel lock. This wheel lock<br>comes assembled with the standard wheel lock bar. | 1        |
| 2  | 000904 | Extended Wheel Lock Bar                                                                                                                                                                                                      | 1        |

| Item Number | Part Number | Description                                 | Quantity |
|-------------|-------------|---------------------------------------------|----------|
|             |             | Used as needed                              |          |
| 3           | 002835      | End Cap Plastic 3/4"                        | 1        |
|             |             | Used as needed with Extended Wheel Lock Bar |          |