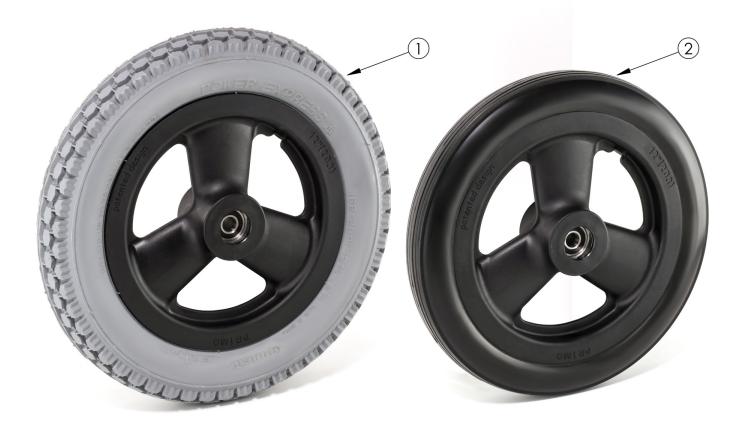

## CR45 Wheels - 12" Mag

If changing wheel size and anti-tips are present, new anti-tips may be required. If changing wheel size or style, new axles may be needed. if changing wheel size and Attendant Foot Lock, spacer 112503 is required which can be found on the CR45 Axle Plate page

| Item Number | Part Number | Description                                                   | Quantity |
|-------------|-------------|---------------------------------------------------------------|----------|
| 1a          | 001424      | 12" Mag Wheel w/ Pneumatic Assembly Tilt                      | 1        |
| 1b          | 001425      | 12" Mag Wheel w/ Pneumatic w/ Airless Insert<br>Assembly Tilt | 1        |
| 2           | 001426      | 12" Mag Wheel w/ Full Poly Assembly Tilt                      | 1        |