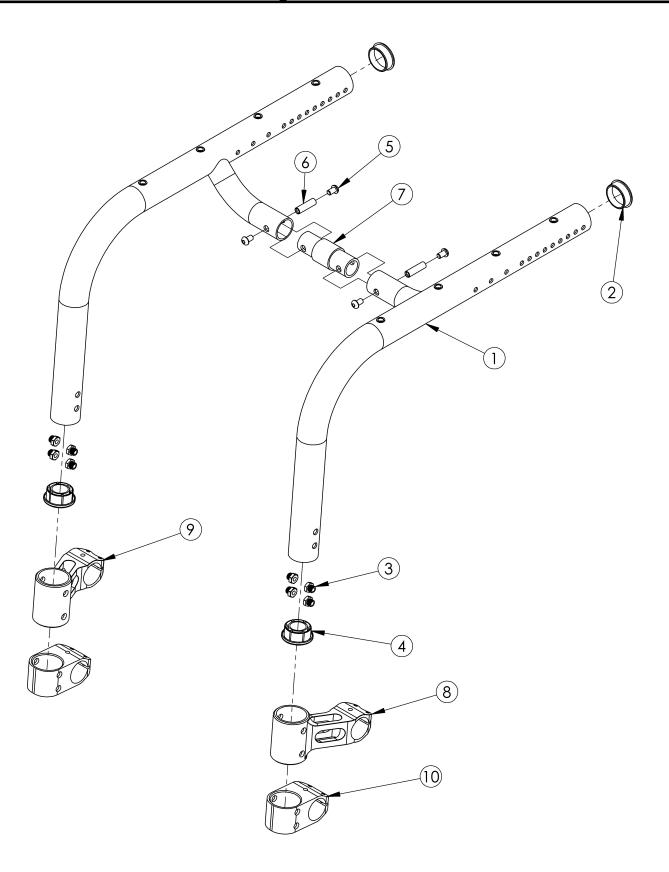

## **Tsunami Little Wave XP Rigid Frame With Growth**

As of April 2016, the Tsunami Little Wave XP will only be offered in the XP grow-able frame Replacement rigid frames may be quoted, but must be ordered through Customer Service. Serial number required upon order Depending on configuration, new caster mounts may be required. If transit is present, new front transit brackets may be required.

| Item Number | Part Number | Description                             | Quantity |
|-------------|-------------|-----------------------------------------|----------|
| 5, 6, 7b    | 501331      | Connector Assembly Frame 1" w/ Hardware | 1        |
| 5, 6, 7c    | 501332      | Connector Assembly Frame 2" w/ Hardware | 1        |
| 5, 6, 7d    | 501333      | Connector Assembly Frame 3" w/ Hardware | 1        |
| 2           | 101113      | Tube End Plug 1 3/8"                    | 4        |
| 3           | 000491      | Caster T-Nut, RG ALX/LW XP              | 8        |
| 4           | 000490      | Sleeve Footrest Plastic Rigid           | 2        |
| 5           | 100667      | M6 x 12 BTN SHCS BLKZC w/Patch          | 4        |
| 6           | 000980      | M6 x 27.69 Threaded Barrel              | 2        |
| 7a          | 000585      | Frame Connector 0" LW/RG                | 1        |
| 7b          | 000586      | Frame Connector 1" LW/RG                | 1        |
| 7c          | 000587      | Frame Connector 2" LW/RG                | 1        |
| 7d          | 000588      | Frame Connector 3" LW/RG                | 1        |