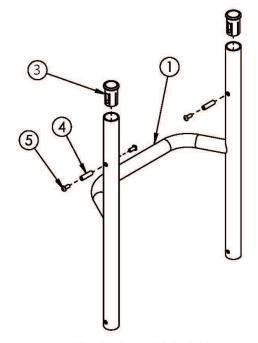

| Item Number | Part Number | Description                                                                                                                                                      | Quantity |
|-------------|-------------|------------------------------------------------------------------------------------------------------------------------------------------------------------------|----------|
| 1bv         | 108876      | Fixed Height Rigid Backrest 6", 20" Wide                                                                                                                         | 1        |
|             |             | Used with 10" back height with standard of low profile push handles or 12" back height with fold down push handles                                               |          |
| 1bw         | 108878      | Fixed Height Rigid Backrest 7", 20" Wide                                                                                                                         | 1        |
|             |             | Used with 9" back height with omit push handles, 11" back<br>height with standard or low profile push handles or 13" back<br>height with fold down push handles  |          |
| 1bx         | 108880      | Fixed Height Rigid Backrest 8", 20" Wide                                                                                                                         | 1        |
|             |             | Used with 10" back height with omit push handles, 12" back<br>height with standard or low profile push handles or 14" back<br>height with fold down push handles |          |
| 1by         | 108882      | Fixed Height Rigid Backrest 9", 20" Wide                                                                                                                         | 1        |
|             |             | Used with 11" back height with omit push handles, 13" back<br>height with standard or low profile push handles or 15" back<br>height with fold down push handles |          |
| 1bz         | 108884      | Fixed Height Rigid Backrest 10", 20" Wide                                                                                                                        | 1        |
|             |             | Used with 12" back height with omit push handles, 14" back<br>height with standard or low profile push handles or 16" back<br>height with fold down push handles |          |
| 1ca         | 108886      | Fixed Height Rigid Backrest 11", 20" Wide                                                                                                                        | 1        |
|             |             | Used with 13" back height with omit push handles, 15" back<br>height with standard or low profile push handles or 17" back<br>height with fold down push handles |          |
| 1cb         | 108888      | Fixed Height Rigid Backrest 12", 20" Wide                                                                                                                        | 1        |
|             |             | Used with 14" back height with omit push handles, 16" back height with standard or low profile push handles or 18" back height with fold down push handles       |          |
| 1cc         | 108889      | Fixed Height Rigid Backrest 13", 20" Wide                                                                                                                        | 1        |
|             |             | Used with 15" back height with omit push handles or 17" back height with standard or low profile push handles                                                    |          |
| 1cd         | 108890      | Fixed Height Rigid Backrest 14", 20" Wide                                                                                                                        | 1        |
|             |             | Used with 16" back height with omit push handles or 18" back height with standard or low profile push handles                                                    |          |
| 1ce         | 108891      | Fixed Height Rigid Backrest 15", 20" Wide                                                                                                                        | 1        |
|             |             | Used with 17" back height with omit push handles                                                                                                                 |          |
| 1cf         | 108892      | Fixed Height Rigid Backrest 16", 20" Wide  Used with 18" back height with omit push handles                                                                      | 1        |
| 2           | 100804      | Tube End Plug 1"                                                                                                                                                 | 2        |
| 3           | 000034      | Sleeve 3/4" x 1 1/2"                                                                                                                                             | 2        |
| 4           | 000073      | M5 x 24 Threaded Barrel                                                                                                                                          | 2        |
| 5           | 100669      | M5 x 10 BTN SHCS BLKZC w/Patch                                                                                                                                   | 4        |