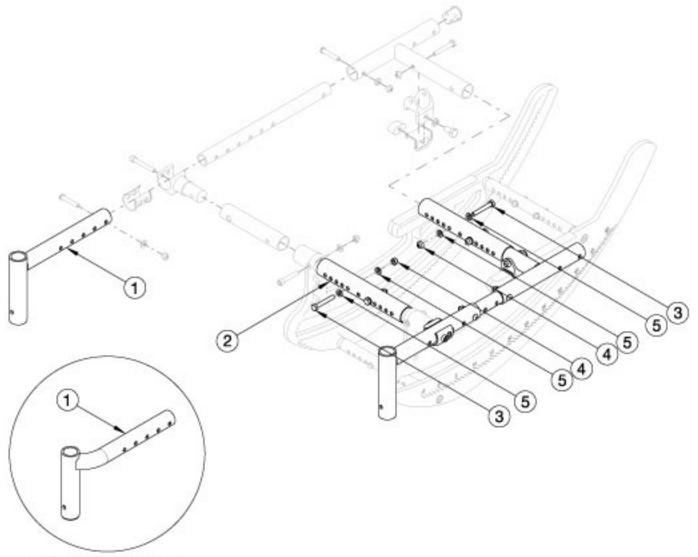

## Focus CR Seat Frame - Growth

Offset seat tube (1d-1i)

Has your seat width and/or depth changed? Will your current base strut and seat tube work? If not, please select accordingly.

| Item Number | Part Number | Description                                                                                       | Quantity |
|-------------|-------------|---------------------------------------------------------------------------------------------------|----------|
| 1a          | 001038      | Seat Tube Weld Front Short TILT<br>Accommodates 14" - 18" Depths                                  | 2        |
| 1b          | 001039      | Seat Tube Weld Front Medium TILT<br>Accommodates 16" - 20" Depths                                 | 2        |
| 1c          | 001040      | Seat Tube Weld Front Long HD<br>Accommodates 18" - 22" Depths                                     | 2        |
| 1d          | 001046      | Seat Tube Weld Front Offset Right Short TILT<br>Accommodates 14" - 18" Depths with Offset Hangers | 1        |

| Item Number | Part Number | Description                                                                                         | Quantity |
|-------------|-------------|-----------------------------------------------------------------------------------------------------|----------|
| 1e          | 001047      | Seat Tube Weld Front Offset Right Medium TILT<br>Accommodates 16" - 20" Depths with Offset Hangers  | 1        |
| 1f          | 001048      | Seat Tube Weld Front Offset Right Long HD TILT<br>Accommodates 18" - 22" Depths with Offset Hangers | 1        |
| 1g          | 001049      | Seat Tube Weld Front Offset Left Short TILT<br>Accommodates 14" - 18" Depths with Offset Hangers    | 1        |
| 1h          | 001050      | Seat Tube Weld Front Offset Left Medium TILT<br>Accommodates 16" - 20" Depths with Offset Hangers   | 1        |
| 1i          | 001051      | Seat Tube Weld Front Offset Left Long HD TILT<br>Accommodates 18" - 22" Depths with Offset Hangers  | 1        |
| 2a          | 001011      | Growth Strut, Base, Small Tilt<br>Accommodates 14" - 18" Widths                                     | 2        |
| 2b          | 001012      | Growth Strut, Base, Medium Tilt<br>Accommodates 16" - 20" Widths                                    | 2        |
| 2c          | 001013      | Growth Strut, Base, Large Tilt<br>Accommodates 18" - 22" Widths                                     | 2        |
| 2d          | 112005      | Growth Strut, Base, X-Large Tilt<br>Accommodates 20" - 24" Widths                                   | 2        |
| 2a, 3, 4, 5 | 501126      | Seat Frame Strut Assm Small Focus<br>Accommodates 14" - 18" Widths                                  | 1        |
| 2b, 3, 4, 5 | 501127      | Seat Frame Strut Assm Medium Focus<br>Accommodates 16" - 20" Widths                                 | 1        |
| 2c, 3, 4, 5 | 501128      | Seat Frame Strut Assm Large Focus<br>Accommodates 18" - 22" Widths                                  | 1        |
| 2d, 3, 4, 5 | 114276      | Seat Frame Strut Assm X-Large Focus<br>Accommodates 20" - 24" Widths                                | 1        |