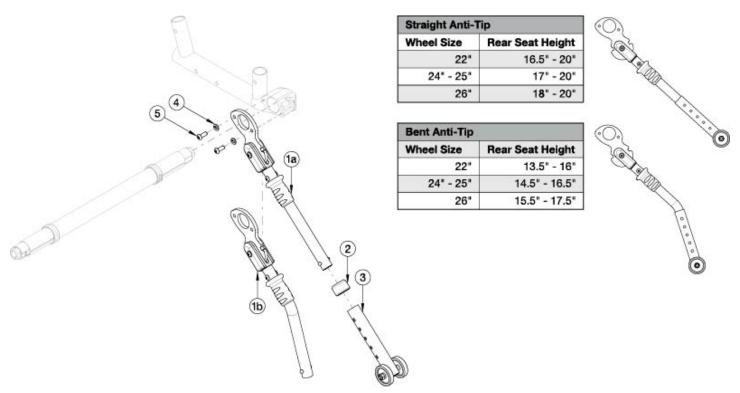

## **Ethos User Activated Anti-Tip**

A pair of User Activated Anti-Tips is not available if a tipping lever is present

| Item Number  | Part Number | Description                                            | Quantity |
|--------------|-------------|--------------------------------------------------------|----------|
| 1a, 2-5      | 108098      | User Activated Anti-Tip Assembly Straight Single Ethos | 1        |
| 1a, 2-5      | 108099      | User Activated Anti-Tip Assembly Straight PAIR Ethos   | 1        |
| 1b, 2-5      | 108100      | User Activated Anti-Tip Assembly Bent Single Ethos     | 1        |
| 1b, 2-5      | 108101      | User Activated Anti-Tip Assembly Bent PAIR Ethos       | 1        |
| 1a           | 004350      | Anti-Tip Upper Assembly Straight User Activated Ethos  | 1        |
| 1b           | 004351      | Anti-Tip Upper Assembly Bent User Activated Ethos      | 1        |
| 1, 2, 10, 12 | 119668      | Anti-Tip Lower Assembly                                | 1        |
| 2            | 004306      | Anti-Tip Anti Rattle Bushing                           | 1        |
| 4            | 101835      | M6 Lock Washer Blk Zn                                  | 2        |
| 5            | 101721      | M6 X 16 Btn Shcs W/ Patch                              | 2        |