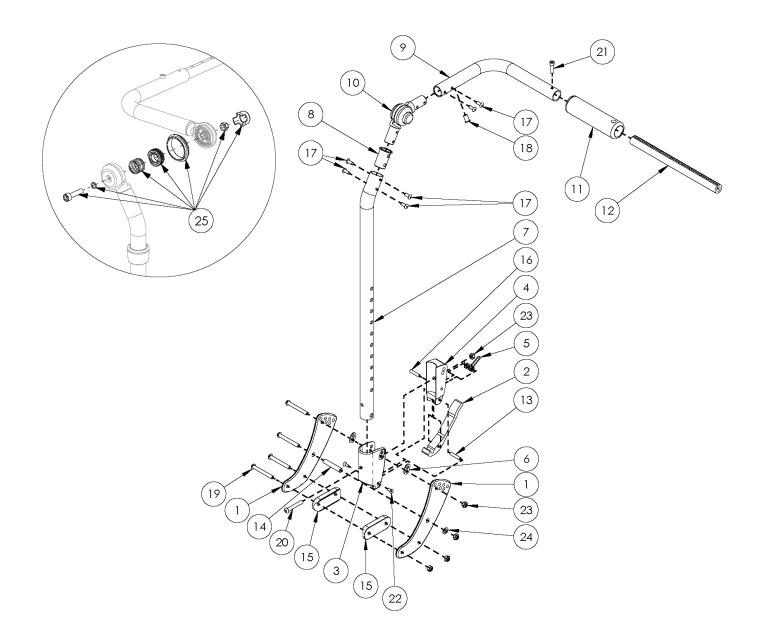

## Flip for Leckey Fixed Height with Adjustable Handle Backrest

| Item Number                                               | Part Number | Description                                                                                                                                                                                     | Quantity |
|-----------------------------------------------------------|-------------|-------------------------------------------------------------------------------------------------------------------------------------------------------------------------------------------------|----------|
| 1a, 6, 14, 15,<br>19, 23, 24                              | 111273      | Backrest Hardware Kit, Flip for Leckey                                                                                                                                                          | 2        |
| 1a, 1b, 6, 14,<br>15, 19, 23, 24                          | 111271      | Transit Backrest Hardware Kit, Flip for Leckey                                                                                                                                                  | 2        |
| 2, 3-5, 7a, 8,<br>9a, 10, 11, 13,<br>16-18, 20, 22,<br>23 | 111274      | Back Assembly w/Latch Insert, Fixed Height with<br>Adjustable Handle, Short, Left, Flip for Leckey<br>Used with serial numbers prior to FLP010784 and serial<br>numbers starting with FLP011080 | 1        |

| Item Number                                               | Part Number | Description                                                                                                                                                                                                       | Quantity |
|-----------------------------------------------------------|-------------|-------------------------------------------------------------------------------------------------------------------------------------------------------------------------------------------------------------------|----------|
| 2, 3-5, 7a, 8,<br>9b, 10, 11, 13,<br>16-18, 20, 22,<br>23 | 111275      | Back Assembly w/Latch Insert, Fixed Height with Adjustable Handle, Short, Right, Flip for Leckey                                                                                                                  | 1        |
| 23                                                        |             | Used with serial numbers prior to FLP010784 and serial<br>numbers starting with FLP011080                                                                                                                         |          |
| 2, 3-5, 7b, 8,<br>9a, 10, 11, 13,<br>16-18, 20, 22,<br>23 | 111276      | Back Assembly w/Latch Insert, Fixed Height with Adjustable Handle, Tall, Left, Flip for Leckey                                                                                                                    | 1        |
| 20                                                        |             | Used with serial numbers prior to FLP010784 and serial<br>numbers starting with FLP011080                                                                                                                         |          |
| 2, 3-5, 7b, 8,<br>9b, 10, 11, 13,<br>16-18, 20, 22,<br>23 | 111277      | Back Assembly w/Latch Insert, Fixed Height with Adjustable Handle, Tall, Right, Flip for Leckey                                                                                                                   | 1        |
| _                                                         |             | Used with serial numbers prior to FLP010784 and serial<br>numbers starting with FLP011080                                                                                                                         |          |
| 1a, 2, 3-6, 7a,<br>8, 9a, 10, 11,<br>13-20, 22-24         | 111278      | Back Assembly w/Latch Insert, Fixed Height with<br>Adjustable Handle, Short with Hardware, Left,<br>Flip for Leckey<br>Used with serial numbers prior to FLP010784 and serial<br>numbers starting with FLP011080  | 1        |
| 1a, 2, 3-6, 7a,<br>8, 9b, 10, 11,<br>13-20, 22-24         | 111279      | Back Assembly w/Latch Insert, Fixed Height with<br>Adjustable Handle, Short with Hardware, Right,<br>Flip for Leckey<br>Used with serial numbers prior to FLP010784 and serial<br>numbers starting with FLP011080 | 1        |
| 1a, 2, 3-6, 7b,<br>8, 9a, 10, 11,<br>13-20, 22-24         | 111280      | Back Assembly w/Latch Insert, Fixed Height with<br>Adjustable Handle, Tall with Hardware, Left, Flip<br>for Leckey<br>Used with serial numbers prior to FLP010784 and serial<br>numbers starting with FLP011080   | 1        |
| 1a, 2, 3-6, 7b,<br>8, 9b, 10, 11,<br>13-20, 22-24         | 111281      | Back Assembly w/Latch Insert, Fixed Height with<br>Adjustable Handle, Tall with Hardware, Right, Flip<br>for Leckey<br>Used with serial numbers prior to FLP010784 and serial<br>numbers starting with FLP011080  | 1        |
| 1a, 1b, 2, 3-6,<br>7a, 8, 9a, 10,<br>11, 13-20, 22-<br>24 | 111282      | Transit Back Assembly w/Latch Insert, Fixed<br>Height with Adjustable Handle, Short with<br>Hardware, Left, Flip for Leckey                                                                                       | 1        |
|                                                           |             | Used with serial numbers prior to FLP010784 and serial<br>numbers starting with FLP011080                                                                                                                         |          |
| 1a, 1b, 2, 3-6,<br>7a, 8, 9b, 10,<br>11, 13-20, 22-<br>24 | 111283      | Transit Back Assembly w/Latch Insert, Fixed<br>Height with Adjustable Handle, Short with<br>Hardware, Right, Flip for Leckey                                                                                      | 1        |
|                                                           |             | Used with serial numbers prior to FLP010784 and serial<br>numbers starting with FLP011080                                                                                                                         |          |
| 1a, 1b, 2, 3-6,<br>7b, 8, 9a, 10,<br>11, 13-20, 22-<br>24 | 111284      | Transit Back Assembly w/Latch Insert, Fixed<br>Height with Adjustable Handle, Tall with<br>Hardware, Left, Flip for Leckey                                                                                        | 1        |
|                                                           |             | Used with serial numbers prior to FLP010784 and serial<br>numbers starting with FLP011080                                                                                                                         |          |
| 1a, 1b, 2, 3-6,<br>7b, 8, 9b, 10,<br>11, 13-20, 22-<br>24 | 111285      | Transit Back Assembly w/Latch Insert, Fixed<br>Height with Adjustable Handle, Tall with<br>Hardware, Right, Flip for Leckey                                                                                       | 1        |
|                                                           |             | Used with serial numbers prior to FLP010784 and serial<br>numbers starting with FLP011080                                                                                                                         |          |

| Item Number | Part Number | Description                                                                                                                                                                            | Quantity |
|-------------|-------------|----------------------------------------------------------------------------------------------------------------------------------------------------------------------------------------|----------|
| 12a, 21     | 503107      | Growth Strut Assembly Short, Focus/Flip                                                                                                                                                | 1        |
| 12b, 21     | 503108      | Growth Strut Assembly Long, Flip/Focus<br>Used only if growing chair from 13" wide or less to 14" wide<br>or greater                                                                   | 1        |
| 3, 6        | 503834      | Cover Plate, Latch Insert Kit                                                                                                                                                          | 2        |
| 1a          | 001071      | Back Plate Std TILT<br>Use Quantity 2 per side if transit is not present. Use<br>Quantity 1 per side if Transit is present                                                             | 2        |
| 1b          | 111269      | Inner Back Plate Transit, Flip for Leckey<br>Use Quantity 1 per side if Transit is present                                                                                             | 1        |
| 2           | 001893      | Latch Lever, Backrest                                                                                                                                                                  | 2        |
| 4           | 001895      | Latch Insert, Folding Backrest                                                                                                                                                         | 2        |
| 5           | 001896      | Spring, Backrest Latch                                                                                                                                                                 | 2        |
| 6           | 001897      | Washer, Dual, PSA                                                                                                                                                                      | 4        |
| 12a         | 002578      | Growth Strut, Stroller, Short                                                                                                                                                          | 1        |
| 12b         | 002579      | Growth Strut, Stroller, Long<br>Used only if growing chair from 13" wide or less to 14" wide<br>or greater                                                                             | 1        |
| 13          | 002513      | Threaded Barrel, 5mm OD x M4                                                                                                                                                           | 2        |
| 14          | 002738      | Spacer .313 OD x .243 ID x 1.68 long                                                                                                                                                   | 2        |
| 15          | 002594      | Saddle, Dual, 1" OD X 1.75 SP                                                                                                                                                          | 4        |
| 16          | 102694      | Dowel Pin, M5 X 24, Blk Zn                                                                                                                                                             | 2        |
| 19          | 101781      | M6 x 50mm Partial Thread BHCS Blk ZC                                                                                                                                                   | 8        |
| 20          | 100797      | M6 x 40 BHCS BLK ZC                                                                                                                                                                    | 2        |
| 21          | 101843      | M5 x 20 SHCS Blk Zn                                                                                                                                                                    | 2        |
| 22          | 101818      | M4 x 10 FHCS BLKZC w/Patch                                                                                                                                                             | 4        |
| 23          | 100658      | M6 Nylock Nut Blk Zn                                                                                                                                                                   | 10       |
| 24          | 101861      | Nylon Washer 5/16 x 1/2 x .03                                                                                                                                                          | 2        |
| 25          | 110524      | Locking Hinge Button Assembly with Instruction<br>This kit contains the contents inside callout # 10. This<br>assembly may not be compatible if chair was invoiced prior<br>to 6/22/16 | 1        |