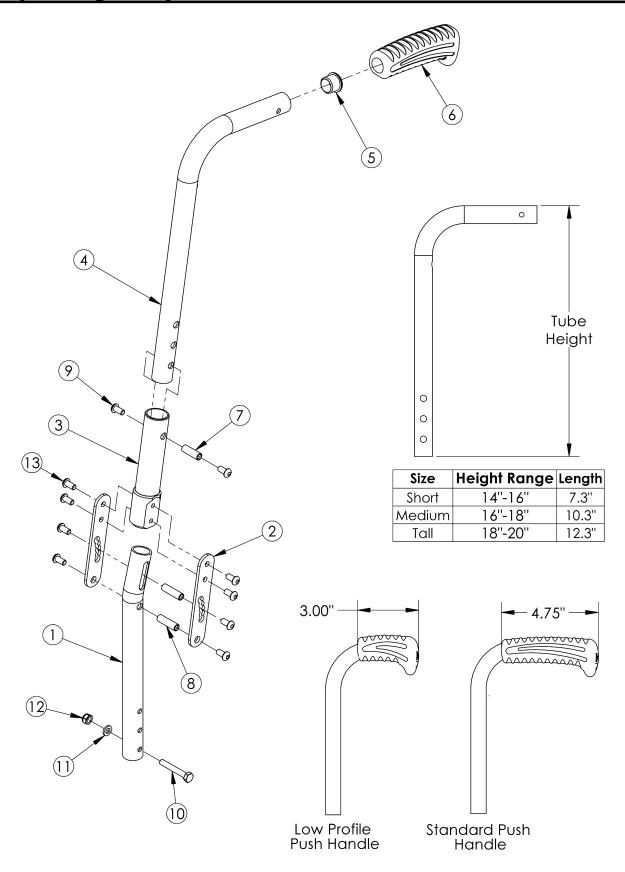

## **Catalyst Angle Adjustable Backrest**

| Item Number   | Part Number | Description                                                                                                                                                                                                                                                  | Quantity |
|---------------|-------------|--------------------------------------------------------------------------------------------------------------------------------------------------------------------------------------------------------------------------------------------------------------|----------|
| 1 - 3, 7 - 13 | 500031      | Angle Adjustable Back Post Lower Assembly, Catalyst                                                                                                                                                                                                          | 1        |
| 4a, 5, 6a     | 500032      | Angle Adjustable Back Post Short Upper<br>Assembly with Standard Push Handle<br>Used if drum brake is not present                                                                                                                                            | 1        |
| 4b, 5, 6a     | 500033      | Angle Adjustable Back Post Medium Upper<br>Assembly with Standard Push Handle<br>Used if drum brake is not present                                                                                                                                           | 1        |
| 4c, 5, 6a     | 500034      | Angle Adjustable Back Post Tall Upper Assembly with Standard Push Handle  Used if drum brake is not present                                                                                                                                                  | 1        |
| 4d, 5, 6a     | 113315      | Backtube Angle Adjustable Upper w/ Push Handle Short with Backcane Extension, Drum Brake, Catalyst 5/VX  Used if drum brake is present. To view the backcane extension included in this kit, see the Catalyst 5 or Catalyst 5VX Drum Brake page              | 1        |
| 4e, 5, 6a     | 113308      | Backtube Angle Adjustable Upper w/ Push Handle Medium with Backcane Extension, Drum Brake, Catalyst 5/VX Used if drum brake is present. To view the backcane extension included in this kit, see the Catalyst 5 or Catalyst 5VX Drum Brake page              | 1        |
| 4f, 5, 6a     | 113309      | Backtube Angle Adjustable Upper w/ Push<br>Handle Tall with Backcane Extension, Drum<br>Brake, Catalyst 5/VX<br>Used if drum brake is present. To view the backcane<br>extension included in this kit, see the Catalyst 5 or Catalyst<br>5VX Drum Brake page | 1        |
| 4a, 5, 6b     | 002755      | Angle Adjustable Back Post Short Upper Assembly with Low Profile Push Handle                                                                                                                                                                                 | 1        |
| 4b, 5, 6b     | 002756      | Angle Adjustable Back Post Medium Upper Assembly with Low Profile Push Handle                                                                                                                                                                                | 1        |
| 4c, 5, 6b     | 002757      | Angle Adjustable Back Post Tall Upper Assembly with Low Profile Push Handle                                                                                                                                                                                  | 1        |
| 1             | 000146      | Angle Adjustable Backrest Tube Lower CAT                                                                                                                                                                                                                     | 1        |
| 2             | 000148      | Angle Adjustable Backrest Mounting Plate CAT                                                                                                                                                                                                                 | 2        |
| 3             | 000147      | Angle Adjustable Backrest Housing CAT                                                                                                                                                                                                                        | 1        |
| 5             | 100803      | Tube End Plug 7/8"                                                                                                                                                                                                                                           | 1        |
| 6a            | 109433      | Ergo Push Handle Grip 7/8" Standard with Instruction                                                                                                                                                                                                         | 1        |
| 7             | 000065      | M6 x 23.68 Threaded Barrel                                                                                                                                                                                                                                   | 1        |
| 8             | 000066      | M6 x 27 Threaded Barrel                                                                                                                                                                                                                                      | 2        |
| 9             | 101184      | M6 x 10 BTN SHCS BLKZC w/Patch                                                                                                                                                                                                                               | 2        |
| 10            | 100681      | M6 x 40 CLS8.8 DIN931 HHCS ZC                                                                                                                                                                                                                                | 1        |

| Item Number | Part Number | Description                    | Quantity |
|-------------|-------------|--------------------------------|----------|
| 11          | 100746      | M6 Flat Washer Blk Zn          | 1        |
| 12          | 100658      | M6 Nylock Nut Blk Zn           | 1        |
| 13          | 100667      | M6 x 12 BTN SHCS BLKZC w/Patch | 8        |