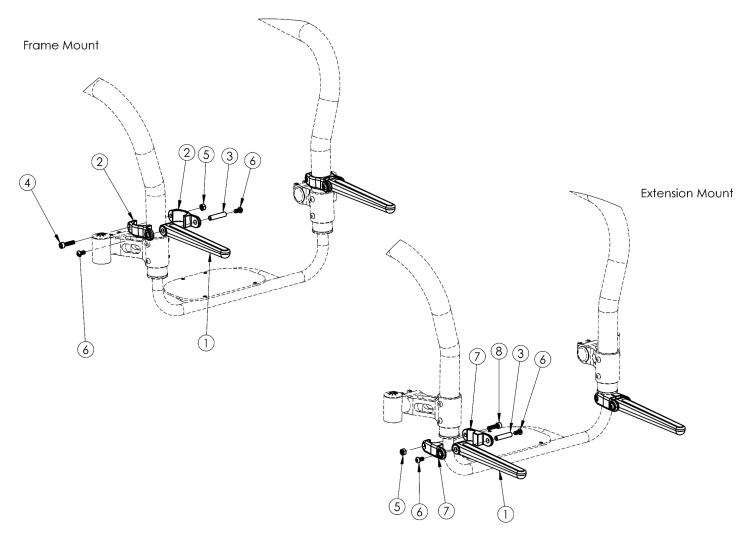

## Rogue ALX / Little Wave XP Luggage Carrier (Formerly Tsunami)

| Item Number | Part Number | Description                                                             | Quantity |
|-------------|-------------|-------------------------------------------------------------------------|----------|
| 1 - 8       | 504465      | Luggage Carrier Kit, Rogue/RG ALX/LW XP                                 | 1        |
| 1           | 003430      | Luggage Carrier Fork Assembly                                           | 2        |
| 2           | 003412      | Luggage Carrier Clamp 1.375  Used to mount Luggage Carrier to the frame | 4        |
| 3           | 003413      | Luggage Carrier Barrel                                                  | 2        |
| 4           | 100780      | M6 x 25 SHCS ZC  Only used when Luggage Carrier is mounted to the frame | 2        |
| 5           | 100658      | M6 Nylock Nut Blk Zn                                                    | 2        |
| 6           | 100667      | M6 x 12 BTN SHCS BLKZC w/Patch                                          | 4        |

| Item Number | Part Number | Description                                                                | Quantity |
|-------------|-------------|----------------------------------------------------------------------------|----------|
| 7           | 003409      | Luggage Carrier Clamp .75                                                  | 4        |
|             |             | Used to mount Luggage Carrier to the footrest tubes/extensions             |          |
| 8           | 101845      | M6 x 22 SHCS Blk Zn                                                        | 2        |
|             |             | Only used when Luggage Carrier is mounted to the footrest tubes/extensions |          |