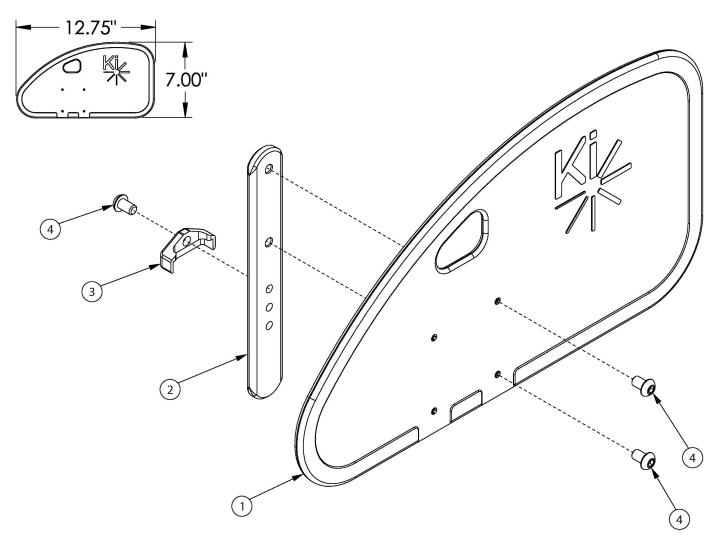

## Catalyst 5Vx Side Guards - Removable Adult Composite

If retrofitting, side guard receivers may be required

| Item Number | Part Number | Description                                                                              | Quantity |
|-------------|-------------|------------------------------------------------------------------------------------------|----------|
| 1a, 2 - 4   | 112575      | Side Guard Assembly, Front Drilled, Left  Used on folding chairs with 17" depth or less  | 1        |
| 1a, 2 - 4   | 112576      | Side Guard Assembly, Front Drilled, Right  Used on folding chairs with 17" depth or less | 1        |
| 1a, 2 - 4   | 112577      | Side Guard Assembly, Front Drilled, PAIR  Used on folding chairs with 17" depth or less  | 1        |
| 1b, 2 - 4   | 112578      | Side Guard Assembly, Rear Drilled, Left  Used on folding chairs 18" deep or greater.     | 1        |
| 1b, 2 - 4   | 112579      | Side Guard Assembly, Rear Drilled, Right  Used on folding chairs 18" deep or greater.    | 1        |

| Item Number | Part Number | Description                                                                          | Quantity |
|-------------|-------------|--------------------------------------------------------------------------------------|----------|
| 1b, 2 - 4   | 112580      | Side Guard Assembly, Rear Drilled, PAIR  Used on folding chairs 18" deep or greater. | 1        |
| 1a          | 112573      | Side Guard Panel Front Drilled                                                       | 1        |
| 1b          | 112574      | Side Guard Panel Rear Drilled                                                        | 1        |
| 2           | 000140      | Side Guard Post                                                                      | 1        |
| 3           | 001342      | Side Guard Post Stop                                                                 | 1        |
| 4           | 101184      | M6 x 10 BTN SHCS BLKZC w/Patch                                                       | 3        |