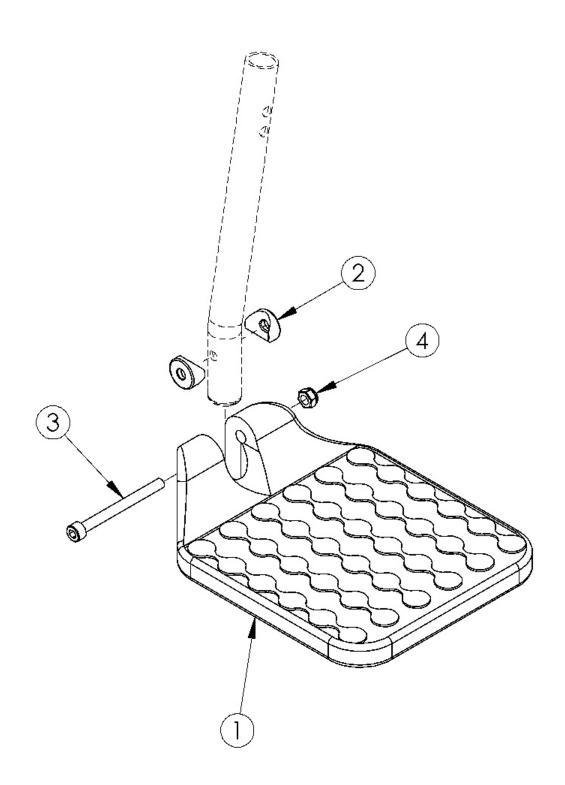

## Focus Footplates - Composite

Sizes for footplates are based on seat width with straight frame. If Focus chair has Offset Frame, add 2" to seat width. If changing footplate style, new extension tubes may be needed. Only compatible with extension tube hangers.

| Item Number | Part Number | Description                               | Quantity |
|-------------|-------------|-------------------------------------------|----------|
| 2-4         | 112895      | Hardware Assembly for Composite Footplate | 1        |
| 1a          | 100537      | Footplate Composite 14-15" Wide CAT/TILT  | 1        |
| 1b          | 100540      | Footplate Composite 16-17" Wide CAT/TILT  | 1        |
| 1c          | 100542      | Footplate Composite 18-24" Wide CAT/TILT  | 1        |
| 2           | 000053      | Saddle 3/4"                               | 2        |
| 3           | 101849      | M6 x 65 SHCS Blk Zn                       | 1        |
| 4           | 100658      | M6 Nylock Nut Blk Zn                      | 1        |