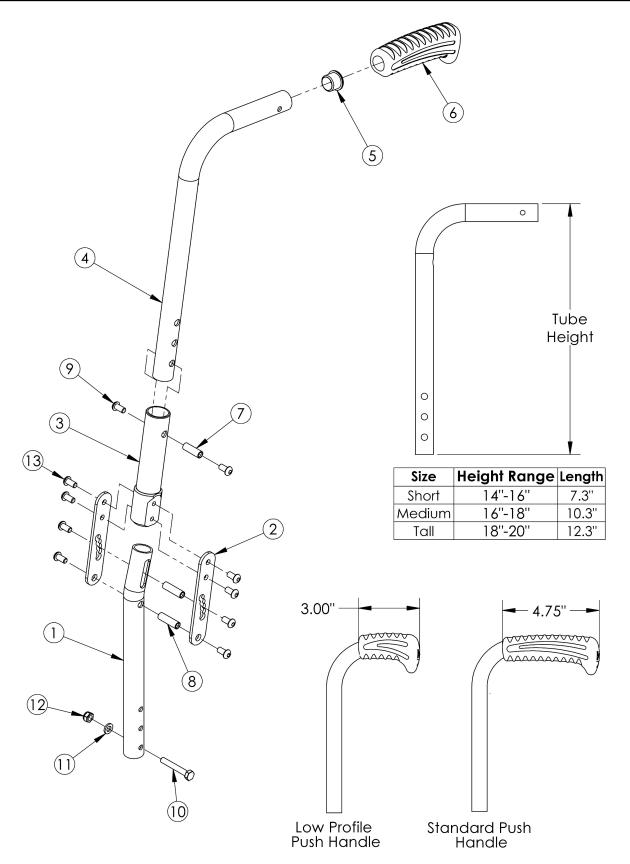

## **Catalyst Angle Adjustable Backrest**

Low Profile Push Handles are not available with Heavy Duty Option or Drum Brake If changing from another style backrest and the Drum Brake is present, a new Drum Brake Cable Kit may be If Anti-Rollback is present, see Back Tubes for Anti-Rollback System

| Item Number   | Part Number | Description                                                                                                                                                                                                                                   | Quantity |
|---------------|-------------|-----------------------------------------------------------------------------------------------------------------------------------------------------------------------------------------------------------------------------------------------|----------|
| 1 - 3, 7 - 13 | 500031      | Angle Adjustable Back Post Lower Assembly,<br>Catalyst                                                                                                                                                                                        | 1        |
| 4a, 5, 6a     | 500032      | Angle Adjustable Back Post Short Upper<br>Assembly with Standard Push Handle<br>Used if drum brake is not present                                                                                                                             | 1        |
| 4b, 5, 6a     | 500033      | Angle Adjustable Back Post Medium Upper<br>Assembly with Standard Push Handle<br>Used if drum brake is not present                                                                                                                            | 1        |
| 4c, 5, 6a     | 500034      | Angle Adjustable Back Post Tall Upper Assembly<br>with Standard Push Handle<br>Used if drum brake is not present                                                                                                                              | 1        |
| 4d, 5, 6a     | 113315      | Backtube Angle Adjustable Upper w/ Push<br>Handle Short with Backcane Extension, Catalyst<br>Used if drum brake is present. To view the backcane<br>extension included in this kit, see the Catalyst 5 or Catalyst<br>5VX Drum Brake page     | 1        |
| 4e, 5, 6a     | 113308      | Backtube Angle Adjustable Upper w/ Push<br>Handle Medium with Backcane Extension,<br>Catalyst<br>Used if drum brake is present. To view the backcane<br>extension included in this kit, see the Catalyst 5 or Catalyst<br>5VX Drum Brake page | 1        |
| 4f, 5, 6a     | 113309      | Backtube Angle Adjustable Upper w/ Push<br>Handle Tall with Backcane Extension, Catalyst<br>Used if drum brake is present. To view the backcane<br>extension included in this kit, see the Catalyst 5 or Catalyst<br>5VX Drum Brake page      | 1        |
| 4a, 5, 6b     | 002755      | Angle Adjustable Back Post Short Upper<br>Assembly with Low Profile Push Handle                                                                                                                                                               | 1        |
| 4b, 5, 6b     | 002756      | Angle Adjustable Back Post Medium Upper<br>Assembly with Low Profile Push Handle                                                                                                                                                              | 1        |
| 4c, 5, 6b     | 002757      | Angle Adjustable Back Post Tall Upper Assembly with Low Profile Push Handle                                                                                                                                                                   | 1        |
| 1             | 000146      | Angle Adjustable Backrest Tube Lower CAT                                                                                                                                                                                                      | 1        |
| 2             | 000148      | Angle Adjustable Backrest Mounting Plate CAT                                                                                                                                                                                                  | 2        |
| 3             | 000147      | Angle Adjustable Backrest Housing CAT                                                                                                                                                                                                         | 1        |
| 5             | 100803      | Tube End Plug 7/8"                                                                                                                                                                                                                            | 1        |
| 6a            | 109433      | Ergo Push Handle Grip 7/8" Standard with Instruction                                                                                                                                                                                          | 1        |
| 6b            | 109431      | Ergo Push Handle Grip 7/8" Low Profile with Instruction                                                                                                                                                                                       | 1        |
| 7             | 000065      | M6 x 23.68 Threaded Barrel                                                                                                                                                                                                                    | 1        |
| 8             | 000066      | M6 x 27 Threaded Barrel                                                                                                                                                                                                                       | 2        |
| 9             | 101184      | M6 x 10 BTN SHCS BLKZC w/Patch                                                                                                                                                                                                                | 2        |
| 10            | 100681      | M6 x 40 CLS8.8 DIN931 HHCS ZC                                                                                                                                                                                                                 | 1        |

| Item Number | Part Number | Description                    | Quantity |
|-------------|-------------|--------------------------------|----------|
| 11          | 100746      | M6 Flat Washer Blk Zn          | 1        |
| 12          | 100658      | M6 Nylock Nut Blk Zn           | 1        |
| 13          | 100667      | M6 x 12 BTN SHCS BLKZC w/Patch | 8        |