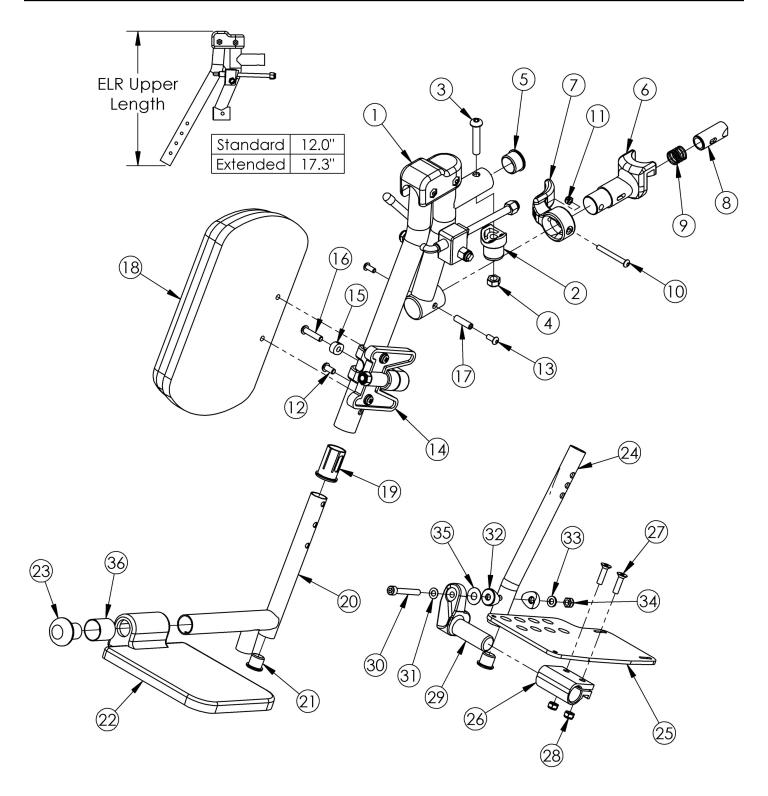

## Catalyst 5 / Spark / Tilt Elevating Leg Rest - Complete Assemblies (Discontinued)

Small composite footplates are used on 14-16" seat widths. Large composite footplates are used on 17-22" seat widths. Sizes for assemblies are based on seat width with straight frame; if Tilt chair has Offset Frame, add 2" to seat width. For a complete Elevating Leg Rest with Heel Loops or 4-Way Latch, select an upper assembly and the desired extension tube and footplate assembly from the Elevating Leg Rest page.

| Item Number                                                 | Part Number | Description                                                                   | Quantity |
|-------------------------------------------------------------|-------------|-------------------------------------------------------------------------------|----------|
| 1a, 1b, 2-17,<br>18a, 19, 20b,<br>21, 22b, 23               | 500556      | ELR Assembly 17-22 Large Composite Footplate Long Ext, Classic Release, PAIR  | 1        |
| 1a, 2-17, 18a,<br>19, 20b, 21,<br>22b, 23                   | 500563      | ELR Assembly 17-22 Large Composite Footplate Long Ext, Classic Release, Right | 1        |
| 1b, 2-17, 18a,<br>19, 20a, 21,<br>22b, 23                   | 500568      | ELR Assembly 17-22 Large Composite Footplate Short Ext, Classic Release, Left | 1        |
| 1b, 2-17, 18a,<br>19, 20b, 21,<br>22b, 23                   | 500569      | ELR Assembly 17-22 Large Composite Footplate Long Ext, Classic Release, Left  | 1        |
| 1a, 1b, 2-17,<br>18b, 19, 21,<br>24b, 25a, 25b,<br>26-35    | 501040      | ELR Assembly 14 Angle Adj Footplate Long Ext,<br>Classic Release, PAIR        | 1        |
| 1a, 1b, 2-17,<br>18b, 19, 21,<br>24a, 25a, 25b,<br>26-35    | 501041      | ELR Assembly 14 Angle Adj Footplate Short Ext,<br>Classic Release, PAIR       | 1        |
| 1a, 1b, 2-17,<br>18a, 19, 21,<br>24b, 25a, 25b,<br>26-35    | 500570      | ELR Assembly 15 Angle Adj Footplate Long Ext,<br>Classic Release, PAIR        | 1        |
| 1a, 1b, 2-17,<br>18a, 19, 21,<br>24a, 25a, 25b,<br>26-35    | 500571      | ELR Assembly 15 Angle Adj Footplate Short Ext,<br>Classic Release, PAIR       | 1        |
| 1a, 1b, 2-17,<br>18a, 19, 21,<br>24b, 25c, 25d,<br>26-35    | 500572      | ELR Assembly 16-17 Angle Adj Footplate Long Ext, Classic Release, PAIR        | 1        |
| 1a, 1b, 2-17,<br>18a, 19, 21,<br>24a, 25c, 25d,<br>26-35    | 500573      | ELR Assembly 16-17 Angle Adj Footplate Short Ext, Classic Release, PAIR       | 1        |
| 1a, 1b, 2-17,<br>18a, 19, 21,<br>24b, 25e, 25f,<br>26-35    | 500574      | ELR Assembly 18-22 Angle Adj Footplate Long Ext, Classic Release, PAIR        | 1        |
| 1a, 1b, 2-17,<br>18a, 19, 21,<br>24a, 25e, 25f,<br>26-35    | 500575      | ELR Assembly 18-22 Angle Adj Footplate Short Ext, Classic Release, PAIR       | 1        |
| 1a, 2-17, 18b,<br>19, 21, 24b,<br>25a, 26-28,<br>29a, 30-35 | 501042      | ELR Assembly 14 Angle Adj Footplate Long Ext,<br>Classic Release, Right       | 1        |
| 1a, 2-17, 18b,<br>19, 21, 24a,<br>25a, 26-28,<br>29a, 30-35 | 501043      | ELR Assembly 14 Angle Adj Footplate Short Ext,<br>Classic Release, Right      | 1        |

| Part Number | Description                                                                                                                                                                 | Quantity                                                                                                                                                                                                                                                                                                                                                                                                                                                                                                                                                                                                                                                                                                                                                                                                                                                                                                                                                                                                                                                                                                                                                                                                                                                                                                                                       |
|-------------|-----------------------------------------------------------------------------------------------------------------------------------------------------------------------------|------------------------------------------------------------------------------------------------------------------------------------------------------------------------------------------------------------------------------------------------------------------------------------------------------------------------------------------------------------------------------------------------------------------------------------------------------------------------------------------------------------------------------------------------------------------------------------------------------------------------------------------------------------------------------------------------------------------------------------------------------------------------------------------------------------------------------------------------------------------------------------------------------------------------------------------------------------------------------------------------------------------------------------------------------------------------------------------------------------------------------------------------------------------------------------------------------------------------------------------------------------------------------------------------------------------------------------------------|
| 500576      | ELR Assembly 15 Angle Adj Footplate Long Ext,<br>Classic Release, Right                                                                                                     | 1                                                                                                                                                                                                                                                                                                                                                                                                                                                                                                                                                                                                                                                                                                                                                                                                                                                                                                                                                                                                                                                                                                                                                                                                                                                                                                                                              |
| 500577      | ELR Assembly 15 Angle Adj Footplate Short Ext,<br>Classic Release, Right                                                                                                    | 1                                                                                                                                                                                                                                                                                                                                                                                                                                                                                                                                                                                                                                                                                                                                                                                                                                                                                                                                                                                                                                                                                                                                                                                                                                                                                                                                              |
| 500578      | ELR Assembly 16-17 Angle Adj Footplate Long Ext, Classic Release, Right                                                                                                     | 1                                                                                                                                                                                                                                                                                                                                                                                                                                                                                                                                                                                                                                                                                                                                                                                                                                                                                                                                                                                                                                                                                                                                                                                                                                                                                                                                              |
| 500579      | ELR Assembly 16-17 Angle Adj Footplate Short Ext, Classic Release, Right                                                                                                    | 1                                                                                                                                                                                                                                                                                                                                                                                                                                                                                                                                                                                                                                                                                                                                                                                                                                                                                                                                                                                                                                                                                                                                                                                                                                                                                                                                              |
| 500580      | ELR Assembly 18-22 Angle Adj Footplate Long Ext, Classic Release, Right                                                                                                     | 1                                                                                                                                                                                                                                                                                                                                                                                                                                                                                                                                                                                                                                                                                                                                                                                                                                                                                                                                                                                                                                                                                                                                                                                                                                                                                                                                              |
| 500581      | ELR Assembly 18-22 Angle Adj Footplate Short Ext, Classic Release, Right                                                                                                    | 1                                                                                                                                                                                                                                                                                                                                                                                                                                                                                                                                                                                                                                                                                                                                                                                                                                                                                                                                                                                                                                                                                                                                                                                                                                                                                                                                              |
| 501044      | ELR Assembly 14 Angle Adj Footplate Long Ext,<br>Classic Release, Left                                                                                                      | 1                                                                                                                                                                                                                                                                                                                                                                                                                                                                                                                                                                                                                                                                                                                                                                                                                                                                                                                                                                                                                                                                                                                                                                                                                                                                                                                                              |
| 501045      | ELR Assembly 14 Angle Adj Footplate Short Ext,<br>Classic Release, Left                                                                                                     | 1                                                                                                                                                                                                                                                                                                                                                                                                                                                                                                                                                                                                                                                                                                                                                                                                                                                                                                                                                                                                                                                                                                                                                                                                                                                                                                                                              |
| 500582      | ELR Assembly 15 Angle Adj Footplate Long Ext,<br>Classic Release, Left                                                                                                      | 1                                                                                                                                                                                                                                                                                                                                                                                                                                                                                                                                                                                                                                                                                                                                                                                                                                                                                                                                                                                                                                                                                                                                                                                                                                                                                                                                              |
| 500583      | ELR Assembly 15 Angle Adj Footplate Short Ext,<br>Classic Release, Left                                                                                                     | 1                                                                                                                                                                                                                                                                                                                                                                                                                                                                                                                                                                                                                                                                                                                                                                                                                                                                                                                                                                                                                                                                                                                                                                                                                                                                                                                                              |
| 500584      | ELR Assembly 16-17 Angle Adj Footplate Long Ext, Classic Release, Left                                                                                                      | 1                                                                                                                                                                                                                                                                                                                                                                                                                                                                                                                                                                                                                                                                                                                                                                                                                                                                                                                                                                                                                                                                                                                                                                                                                                                                                                                                              |
| 500585      | ELR Assembly 16-17 Angle Adj Footplate Short Ext, Classic Release, Left                                                                                                     | 1                                                                                                                                                                                                                                                                                                                                                                                                                                                                                                                                                                                                                                                                                                                                                                                                                                                                                                                                                                                                                                                                                                                                                                                                                                                                                                                                              |
| 500586      | ELR Assembly 18-22 Angle Adj Footplate Long Ext, Classic Release, Left                                                                                                      | 1                                                                                                                                                                                                                                                                                                                                                                                                                                                                                                                                                                                                                                                                                                                                                                                                                                                                                                                                                                                                                                                                                                                                                                                                                                                                                                                                              |
| 500587      | ELR Assembly 18-22 Angle Adj Footplate Short Ext, Classic Release, Left                                                                                                     | 1                                                                                                                                                                                                                                                                                                                                                                                                                                                                                                                                                                                                                                                                                                                                                                                                                                                                                                                                                                                                                                                                                                                                                                                                                                                                                                                                              |
|             | 500576         500577         500578         500579         500580         500581         501044         501045         500582         500583         500584         500585 | ELR Assembly 15 Angle Adj Footplate Long Ext, Classic Release, Right  ELR Assembly 15 Angle Adj Footplate Short Ext, Classic Release, Right  ELR Assembly 16-17 Angle Adj Footplate Long Ext, Classic Release, Right  ELR Assembly 16-17 Angle Adj Footplate Short Ext, Classic Release, Right  ELR Assembly 18-22 Angle Adj Footplate Long Ext, Classic Release, Right  ELR Assembly 18-22 Angle Adj Footplate Short Ext, Classic Release, Right  ELR Assembly 14-22 Angle Adj Footplate Short Ext, Classic Release, Right  ELR Assembly 14 Angle Adj Footplate Long Ext, Classic Release, Left  ELR Assembly 14 Angle Adj Footplate Short Ext, Classic Release, Left  ELR Assembly 15 Angle Adj Footplate Long Ext, Classic Release, Left  ELR Assembly 15 Angle Adj Footplate Short Ext, Classic Release, Left  ELR Assembly 16-17 Angle Adj Footplate Long Ext, Classic Release, Left  ELR Assembly 16-17 Angle Adj Footplate Short Ext, Classic Release, Left  ELR Assembly 16-17 Angle Adj Footplate Short Ext, Classic Release, Left  ELR Assembly 18-22 Angle Adj Footplate Short Ext, Classic Release, Left  ELR Assembly 18-22 Angle Adj Footplate Long Ext, Classic Release, Left  ELR Assembly 18-22 Angle Adj Footplate Short Ext, Classic Release, Left  ELR Assembly 18-22 Angle Adj Footplate Short Ext, Classic Release, Left |

| Item Number                                                 | Part Number | Description                                                                                         | Quantity |
|-------------------------------------------------------------|-------------|-----------------------------------------------------------------------------------------------------|----------|
| 1c, 1d, 2-17,<br>18a, 19, 20b,<br>21, 22b, 23               | 501563      | Extended Length ELR Assembly 17-22 Large Composite Footplate Long Ext, Classic Release, PAIR        | 1        |
| 1c, 2-17, 18a,<br>19, 20b, 21,<br>22b, 23                   | 501570      | Extended Length ELR Assembly 17-22 Large<br>Composite Footplate Long Ext, Classic Release,<br>Right | 1        |
| 1d, 2-17, 18a,<br>19, 20b, 21,<br>22b, 23                   | 501576      | Extended Length ELR Assembly 17-22 Large<br>Composite Footplate Long Ext, Classic Release,<br>Left  | 1        |
| 1c, 1d, 2-17,<br>18b, 19, 21,<br>24b, 25a, 25b,<br>26-35    | 501577      | Extended Length ELR Assembly 14 Angle Adj<br>Footplate Long Ext, Classic Release, PAIR              | 1        |
| 1c, 1d, 2-17,<br>18b, 19, 21,<br>24a, 25a, 25b,<br>26-35    | 501578      | Extended Length ELR Assembly 14 Angle Adj<br>Footplate Short Ext, Classic Release, PAIR             | 1        |
| 1c, 1d, 2-17,<br>18a, 19, 21,<br>24b, 25a, 25b,<br>26-35    | 501579      | Extended Length ELR Assembly 15 Angle Adj<br>Footplate Long Ext, Classic Release, PAIR              | 1        |
| 1c, 1d, 2-17,<br>18a, 19, 21,<br>24a, 25a, 25b,<br>26-35    | 501580      | Extended Length ELR Assembly 15 Angle Adj<br>Footplate Short Ext, Classic Release, PAIR             | 1        |
| 1c, 1d, 2-17,<br>18a, 19, 21,<br>24b, 25c, 25d,<br>26-35    | 501581      | Extended Length ELR Assembly 16-17 Angle Adj<br>Footplate Long Ext, Classic Release, PAIR           | 1        |
| 1c, 1d, 2-17,<br>18a, 19, 21,<br>24a, 25c, 25d,<br>26-35    | 501582      | Extended Length ELR Assembly 16-17 Angle Adj<br>Footplate Short Ext, Classic Release, PAIR          | 1        |
| 1c, 1d, 2-17,<br>18a, 19, 21,<br>24b, 25e, 25f,<br>26-35    | 501583      | Extended Length ELR Assembly 18-22 Angle Adj<br>Footplate Long Ext, Classic Release, PAIR           | 1        |
| 1c, 1d, 2-17,<br>18a, 19, 21,<br>24a, 25e, 25f,<br>26-35    | 501584      | Extended Length ELR Assembly 18-22 Angle Adj<br>Footplate Short Ext, Classic Release, PAIR          | 1        |
| 1c, 2-17, 18b,<br>19, 21, 24b,<br>25a, 26-28,<br>29a, 30-35 | 501585      | Extended Length ELR Assembly 14 Angle Adj<br>Footplate Long Ext, Classic Release, Right             | 1        |
| 1c, 2-17, 18b,<br>19, 21, 24a,<br>25a, 26-28,<br>29a, 30-35 | 501586      | Extended Length ELR Assembly 14 Angle Adj<br>Footplate Short Ext, Classic Release, Right            | 1        |
| 1c, 2-17, 18a,<br>19, 21, 24b,<br>25a, 26-28,<br>29a, 30-35 | 501587      | Extended Length ELR Assembly 15 Angle Adj<br>Footplate Long Ext, Classic Release, Right             | 1        |
| 1c, 2-17, 18a,<br>19, 21, 24a,<br>25a, 26-28,<br>29a, 30-35 | 501588      | Extended Length ELR Assembly 15 Angle Adj<br>Footplate Short Ext, Classic Release, Right            | 1        |

| Item Number                                                 | Part Number | Description                                                                                 | Quantity |
|-------------------------------------------------------------|-------------|---------------------------------------------------------------------------------------------|----------|
| 1c, 2-17, 18a,<br>19, 21, 24b,<br>25c, 26-28,<br>29a, 30-35 | 501589      | Extended Length ELR Assembly 16-17 Angle Adj<br>Footplate Long Ext, Classic Release, Right  | 1        |
| 1c, 2-17, 18a,<br>19, 21, 24a,<br>25c, 26-28,<br>29a, 30-35 | 501590      | Extended Length ELR Assembly 16-17 Angle Adj<br>Footplate Short Ext, Classic Release, Right | 1        |
| 1c, 2-17, 18a,<br>19, 21, 24b,<br>25e, 26-28,<br>29a, 30-35 | 501591      | Extended Length ELR Assembly 18-22 Angle Adj<br>Footplate Long Ext, Classic Release, Right  | 1        |
| 1c, 2-17, 18a,<br>19, 21, 24a,<br>25e, 26-28,<br>29a, 30-35 | 501592      | Extended Length ELR Assembly 18-22 Angle Adj<br>Footplate Short Ext, Classic Release, Right | 1        |
| 1d, 2-17, 18b,<br>19, 21, 24b,<br>25b, 26-28,<br>29b, 30-35 | 501593      | Extended Length ELR Assembly 14 Angle Adj<br>Footplate Long Ext, Classic Release, Left      | 1        |
| 1d, 2-17, 18b,<br>19, 21, 24a,<br>25b, 26-28,<br>29b, 30-35 | 501594      | Extended Length ELR Assembly 14 Angle Adj<br>Footplate Short Ext, Classic Release, Left     | 1        |
| 1d, 2-17, 18a,<br>19, 21, 24b,<br>25b, 26-28,<br>29b, 30-35 | 501595      | Extended Length ELR Assembly 15 Angle Adj<br>Footplate Long Ext, Classic Release, Left      | 1        |
| 1d, 2-17, 18a,<br>19, 21, 24a,<br>25b, 26-28,<br>29b, 30-35 | 501596      | Extended Length ELR Assembly 15 Angle Adj<br>Footplate Short Ext, Classic Release, Left     | 1        |
| 1d, 2-17, 18a,<br>19, 21, 24b,<br>25d, 26-28,<br>29b, 30-35 | 501597      | Extended Length ELR Assembly 16-17 Angle Adj<br>Footplate Long Ext, Classic Release, Left   | 1        |
| 1d, 2-17, 18a,<br>19, 21, 24a,<br>25d, 26-28,<br>29b, 30-35 | 501598      | Extended Length ELR Assembly 16-17 Angle Adj<br>Footplate Short Ext, Classic Release, Left  | 1        |
| 1d, 2-17, 18a,<br>19, 21, 24b,<br>25f, 26-28,<br>29b, 30-35 | 501599      | Extended Length ELR Assembly 18-22 Angle Adj<br>Footplate Long Ext, Classic Release, Left   | 1        |
| 1d, 2-17, 18a,<br>19, 21, 24a,<br>25f, 26-28,<br>29b, 30-35 | 501600      | Extended Length ELR Assembly 18-22 Angle Adj<br>Footplate Short Ext, Classic Release, Left  | 1        |