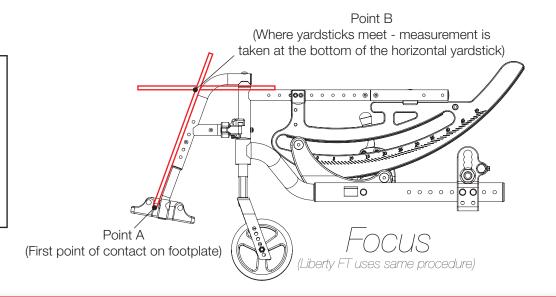

## Footplate Length Measuring Guide

Distance between Point A and Point B = Footplate Length

NOTE: The yardstick on the top plane of the seat frame must lie flat against frame. The yardstick going from the footplate to the second yardstick must be square against the hanger tube.