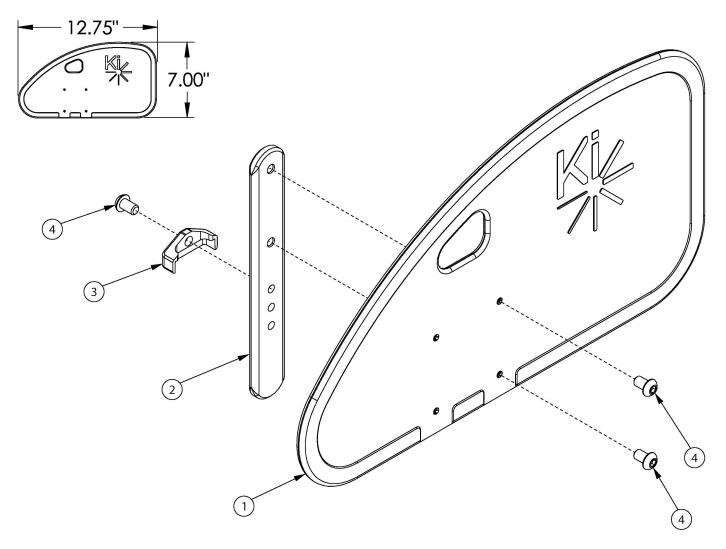

## Clik Side Guards - Removable Adult Composite

If retrofitting, side guard receivers may be required

| Item Number | Part Number | Description                                                                           | Quantity |
|-------------|-------------|---------------------------------------------------------------------------------------|----------|
| 1-4         | 112578      | Side Guard Assembly, Rear Drilled, Left  Used on all configurations of rigid chairs.  | 1        |
| 1-4         | 112579      | Side Guard Assembly, Rear Drilled, Right  Used on all configurations of rigid chairs. | 1        |
| 1-4         | 112580      | Side Guard Assembly, Rear Drilled, PAIR  Used on all configurations of rigid chairs.  | 1        |
| 1           | 112574      | Side Guard Panel Rear Drilled                                                         | 1        |
| 2           | 000140      | Side Guard Post                                                                       | 1        |
| 3           | 001342      | Side Guard Post Stop                                                                  | 1        |

| Item Number | Part Number | Description                    | Quantity |
|-------------|-------------|--------------------------------|----------|
| 4           | 101184      | M6 x 10 BTN SHCS BLKZC w/Patch | 3        |