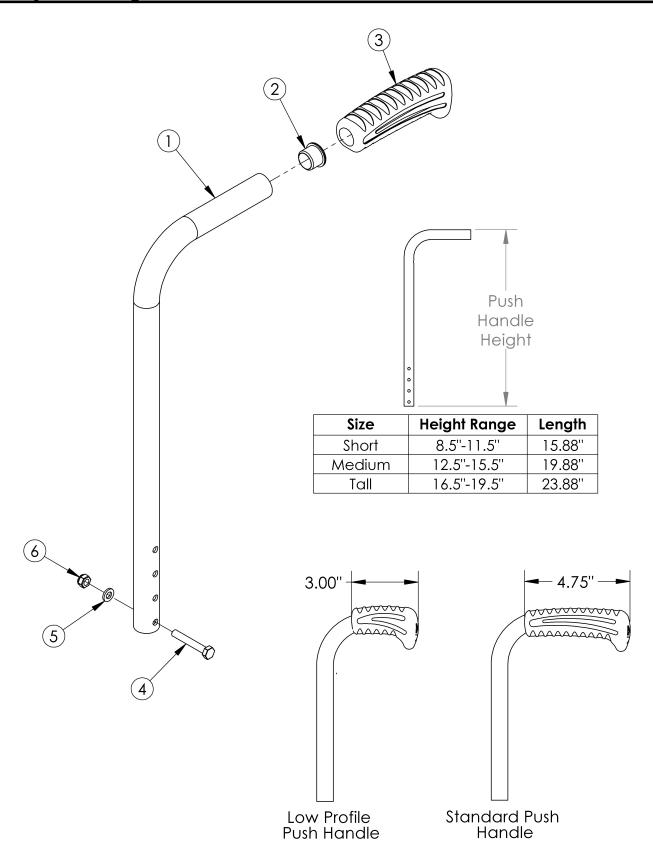

## **Catalyst Straight Backrest with Push Handle**

Low Profile Push Handles are not available with Heavy Duty Option or Drum Brake If changing from another style backrest and the Drum Brake is present, a new Drum Brake Cable Kit may be required

| Item Number | Part Number | Description                                                                                                                                                                                                                                  | Quantity |
|-------------|-------------|----------------------------------------------------------------------------------------------------------------------------------------------------------------------------------------------------------------------------------------------|----------|
| 1a, 2, 3a   | 100715      | Back Post Assembly Short Straight with Standard Push Handle Used if drum brake is not present                                                                                                                                                | 1        |
| 1b, 2, 3a   | 100716      | Back Post Assembly Medium Straight with Standard Push Handle  Used if drum brake is not present                                                                                                                                              | 1        |
| 1c, 2, 3a   | 100717      | Back Post Assembly Tall Straight with Standard Push Handle Used if drum brake is not present                                                                                                                                                 | 1        |
| 1d, 2, 3a   | 113299      | Backtube Straight w/ Push Handle Short with<br>Backcane Extension, Drum Brake, Catalyst 5/VX<br>Used if drum brake is present. To view the backcane<br>extension included in this kit, see the Catalyst 5 or Catalyst<br>5VX Drum Brake page | 1        |
| 1e, 2, 3a   | 113300      | Backtube Straight w/ Push Handle Medium with Backcane Extension, Drum Brake, Catalyst 5/VX Used if drum brake is present. To view the backcane extension included in this kit, see the Catalyst 5 or Catalyst 5VX Drum Brake page            | 1        |
| 1f, 2, 3a   | 113301      | Backtube Straight w/ Push Handle Tall with Backcane Extension, Drum Brake, Catalyst 5/VX Used if drum brake is present. To view the backcane extension included in this kit, see the Catalyst 5 or Catalyst 5VX Drum Brake page              | 1        |
| 1a, 2, 3b   | 002752      | Back Post Assembly Short Straight with Low Profile Push Handle                                                                                                                                                                               | 1        |
| 1b, 2, 3b   | 002753      | Back Post Assembly Medium Straight with Low Profile Push Handle                                                                                                                                                                              | 1        |
| 1c, 2, 3b   | 002754      | Back Post Assembly Tall Straight with Low Profile Push Handle                                                                                                                                                                                | 1        |
| 2           | 100803      | Tube End Plug 7/8"                                                                                                                                                                                                                           | 1        |
| 4           | 100681      | M6 x 40 CLS8.8 DIN931 HHCS ZC                                                                                                                                                                                                                | 1        |
| 5           | 100746      | M6 Flat Washer Blk Zn                                                                                                                                                                                                                        | 1        |
| 6           | 100658      | M6 Nylock Nut Blk Zn                                                                                                                                                                                                                         | 1        |