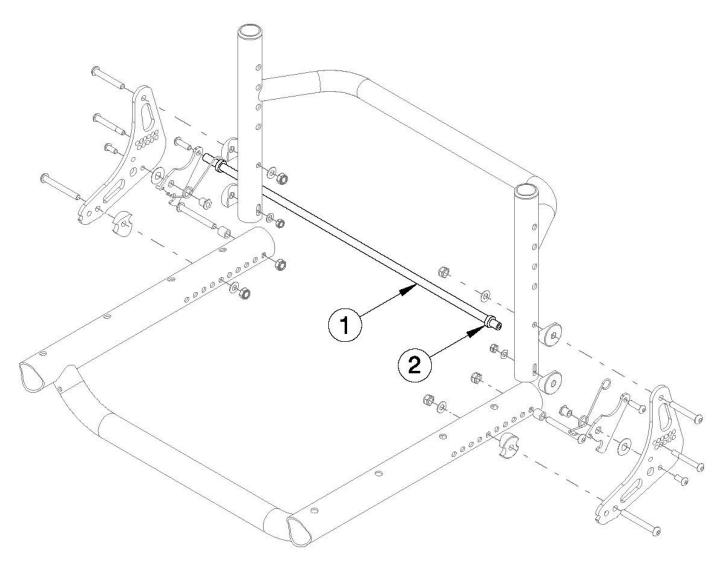

## **Little Wave XP Backrest Mount and Hardware - Growth**

Backrest Release Bar based on seat width

| Item Number | Part Number | Description                             | Quantity |
|-------------|-------------|-----------------------------------------|----------|
| 1a, 2       | 503343      | Backrest Release Bar with Retainers 10" | 1        |
| 1b, 2       | 503344      | Backrest Release Bar with Retainers 11" | 1        |
| 1c, 2       | 503345      | Backrest Release Bar with Retainers 12" | 1        |
| 1d, 2       | 503346      | Backrest Release Bar with Retainers 13" | 1        |
| 1e, 2       | 503347      | Backrest Release Bar with Retainers 14" | 1        |
| 1f, 2       | 503348      | Backrest Release Bar with Retainers 15" | 1        |
| 1g, 2       | 503349      | Backrest Release Bar with Retainers 16" | 1        |

| Item Number | Part Number | Description                             | Quantity |
|-------------|-------------|-----------------------------------------|----------|
| 1h, 2       | 503350      | Backrest Release Bar with Retainers 17" | 1        |
| 1i, 2       | 503351      | Backrest Release Bar with Retainers 18" | 1        |
| 1j, 2       | 503352      | Backrest Release Bar with Retainers 19" | 1        |