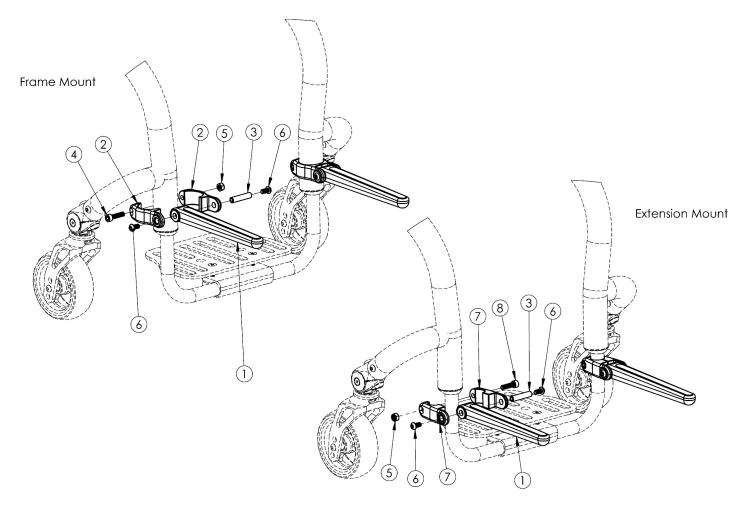

## Rogue Luggage Carrier

| Item Number | Part Number | Description                                                                               | Quantity |
|-------------|-------------|-------------------------------------------------------------------------------------------|----------|
| 1 - 8       | 504465      | Luggage Carrier Kit, Rogue/RG ALX/LW XP                                                   | 1        |
| 1           | 003430      | Luggage Carrier Fork Assembly                                                             | 2        |
| 2           | 003412      | Luggage Carrier Clamp 1.375  Used to mount Luggage Carrier to the frame                   | 4        |
| 3           | 003413      | Luggage Carrier Barrel                                                                    | 2        |
| 4           | 100780      | M6 x 25 SHCS ZC Only used when Luggage Carrier is mounted to the frame                    | 2        |
| 5           | 100658      | M6 Nylock Nut Blk Zn                                                                      | 2        |
| 6           | 100667      | M6 x 12 BTN SHCS BLKZC w/Patch                                                            | 4        |
| 7           | 003409      | Luggage Carrier Clamp .75  Used to mount Luggage Carrier to the footrest tubes/extensions | 4        |

| Item Number | Part Number | Description                                                                | Quantity |
|-------------|-------------|----------------------------------------------------------------------------|----------|
| 8           | 101845      | M6 x 22 SHCS Blk Zn                                                        | 2        |
|             |             | Only used when Luggage Carrier is mounted to the footrest tubes/extensions |          |