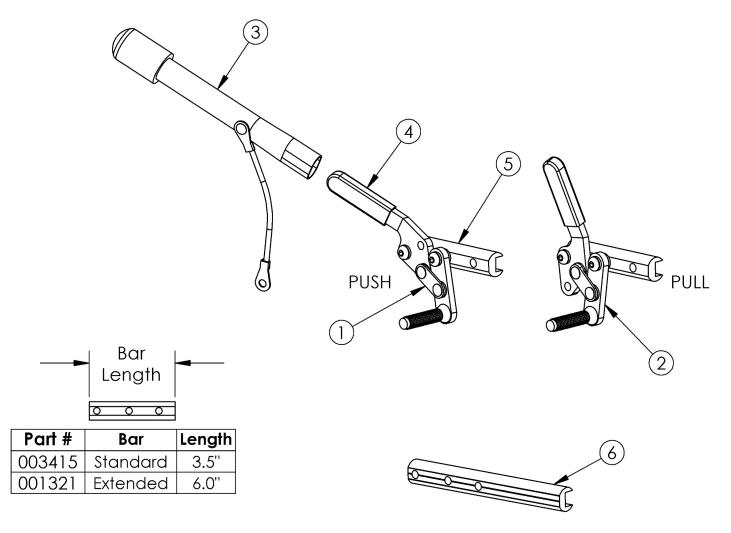

## (Discontinued) Rogue XP Push and Pull to Lock Wheel Locks

This style wheel lock discontinued November 2021

| Item Number | Part Number | Description                                                                                                                                                           | Quantity |
|-------------|-------------|-----------------------------------------------------------------------------------------------------------------------------------------------------------------------|----------|
| 1a, 4, 5    | 503206      | Wheel Lock Assembly, Push Right w/ Instruction  This kit contains 200251 wheel lock along with an instruction for reversing the wheel lock. Replaced with kit 115308. | 1        |
| 1b, 4, 5    | 503205      | Wheel Lock Assembly, Push Left w/ Instruction  This kit contains 200252 wheel lock along with an instruction for reversing the wheel lock. Replaced with kit 115307.  | 1        |
| 2a, 4, 5    | 503207      | Wheel Lock Assembly, Pull Right w/ Instruction  This kit contains 200253 wheel lock along with an instruction for reversing the wheel lock. Replaced with kit 115305. | 1        |
| 2b, 4, 5    | 503208      | Wheel Lock Assembly, Pull Left w/ Instruction                                                                                                                         | 1        |

| Item Number | Part Number | Description                                                                                                                                                                     | Quantity |
|-------------|-------------|---------------------------------------------------------------------------------------------------------------------------------------------------------------------------------|----------|
|             |             | This kit contains 200254 wheel lock along with an instruction for reversing the wheel lock. Replaced with kit 115306.                                                           |          |
| 1a, 3-5     | 503209      | Wheel Lock Assembly, Push Extension Right w/ Instruction  This kit contains 200410 wheel lock along with an instruction for reversing the wheel lock. Replaced with kit 115311. | 1        |
| 1b, 3-5     | 503210      | Wheel Lock Assembly, Push Extension Left w/ Instruction  This kit contains 200411 wheel lock along with an instruction for reversing the wheel lock. Replaced with kit 115312.  | 1        |
| 2a, 3-5     | 503211      | Wheel Lock Assembly, Pull Extension Right w/ Instruction  This kit contains 200412 wheel lock along with an instruction for reversing the wheel lock. Replaced with kit 115309. | 1        |
| 2b, 3-5     | 503212      | Wheel Lock Assembly, Pull Extension Left w/ Instruction  This kit contains 200413 wheel lock along with an instruction for reversing the wheel lock. Replaced with kit 115310.  | 1        |
| 3           | 200369      | Wheel Lock Extension 6" long extension. See current Push and Pull to Lock Wheel Locks page for correct replacement.                                                             | 1        |
| 4           | 102336      | Wheel Lock Cover Plastic  Replaced with part number 111247                                                                                                                      | 1        |
| 5           | 003415      | Standard Wheel Lock Bar  This wheel lock bar is not compatible with the wheel locks on the current Push and Pull to Lock Wheel Locks page                                       | 1        |
| 6           | 001321      | Wheel Lock Mount Bar Extended  Used as needed. This wheel lock bar is not compatible with the wheel locks on the current Push and Pull to Lock Wheel Locks page.                | 1        |