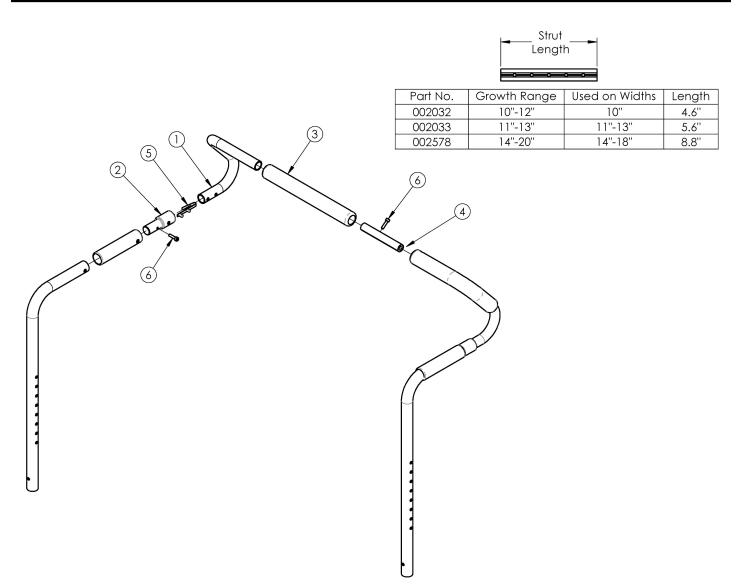

| Item Number | Part Number | Description                                                                                                                                           | Quantity |
|-------------|-------------|-------------------------------------------------------------------------------------------------------------------------------------------------------|----------|
|             |             | See Little Wave Flip Stroller Handle Back Post Page for<br>callouts                                                                                   |          |
|             | 502669      | Back Cane Assembly w/ Latch Block, Fixed<br>Stroller, Short, Non-Folding, Flip<br>See Little Wave Flip Stroller Handle Back Post Page for<br>callouts | 1        |
|             | 502670      | Back Cane Assembly w/ Latch Block, Fixed<br>Stroller, Tall, Non-Folding, Flip<br>See Little Wave Flip Stroller Handle Back Post Page for<br>callouts  | 1        |
| 1a, 3       | 503221      | Stroller Handle with Foam Grip, Pediatric, Right Used on chairs 10" - 13" wide                                                                        | 1        |
| 1b, 3       | 503222      | Stroller Handle with Foam Grip, Pediatric, Left<br>Used on chairs 10" - 13" wide                                                                      | 1        |
| 1c, 3       | 501090      | Stroller Handle with Foam Grip, Right<br>Used on chairs 14" - 18" wide                                                                                | 1        |
| 1d, 3       | 501091      | Stroller Handle with Foam Grip, Left<br>Used on chairs 14" - 18" wide                                                                                 | 1        |
| 2           | 001243      | Stroller Handle Adaptor                                                                                                                               | 2        |
| 4a          | 002032      | Growth Strut, Stroller, 10-12<br>Used on 10" chair widths                                                                                             | 1        |
| 4b          | 002033      | Growth Strut, Stroller, 11-13<br>Used on 11" - 13" chair widths                                                                                       | 1        |
| 4c          | 002578      | Growth Strut, Stroller, Short<br>Used on 14" - 18" chair widths                                                                                       | 1        |
| 5           | 100533      | Detent Button                                                                                                                                         | 2        |
| 6           | 101843      | M5 x 20 SHCS Blk Zn                                                                                                                                   | 4        |