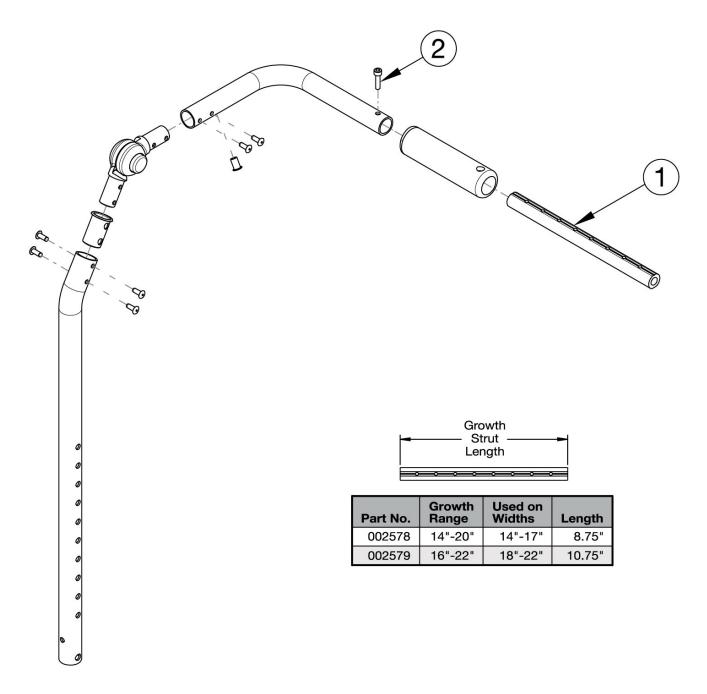

## CR45 Fixed Height with Adjustable Handle Backrest - Growth

Has your width changed? If yes, verify the current growth strut will work or select appropriately below. If chair was invoiced prior to 12/18/23, an upper back tube assembly is required. If chair was invoiced after to 12/18/23, upper back tube assembly parts can now be purchased individually

| Item Number | Part Number | Description                             | Quantity |
|-------------|-------------|-----------------------------------------|----------|
| 1a, 2       | 503107      | Growth Strut Assembly Short, Focus/Flip | 1        |
|             |             | Used on chairs 14"-17" wide             |          |

| Item Number | Part Number | Description                            | Quantity |
|-------------|-------------|----------------------------------------|----------|
| 1b, 2       | 503108      | Growth Strut Assembly Long, Flip/Focus | 1        |
|             |             | Used on chairs 18"-22" wide            |          |