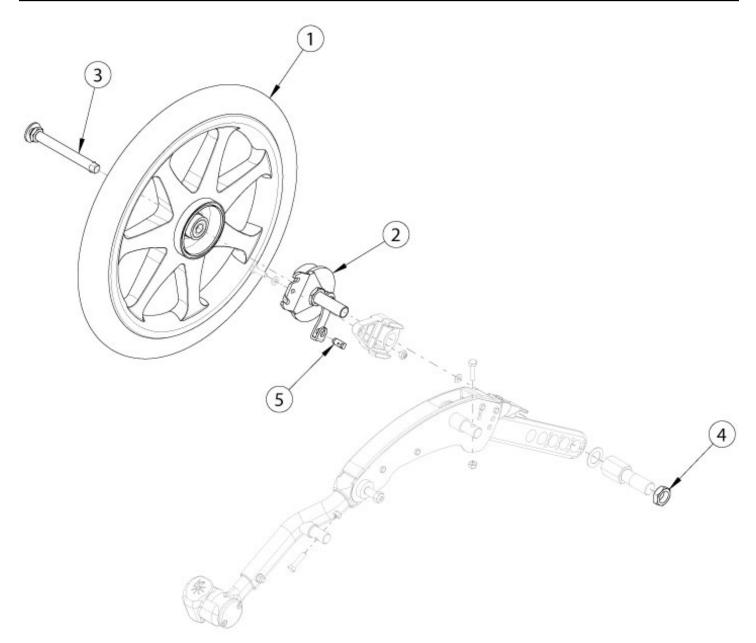

## 16" Mag Wheel (Flip Drum Brake)

If changing wheel size and anti-tips are present, new anti-tips may be required. If changing wheel size or style, new axles or axle plate and wheel locks may be needed.

| Item Number | Part Number | Description                                                       | Quantity |
|-------------|-------------|-------------------------------------------------------------------|----------|
| 1a, 2-5     | 002678      | Drum Brake Kit, 16" Mag, Pneumatic Tire PAIR                      | 1        |
| 1b, 2-5     | 002679      | Drum Brake Kit, 16" Mag, Pneumatic Tire w/<br>Airless Insert PAIR | 1        |
| 1c, 2-5     | 002680      | Drum Brake Kit, 16" Mag, Full Poly Tire PAIR                      | 1        |