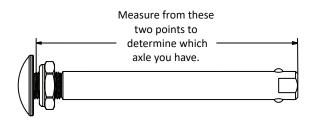

## **Quick Release Axle Measuring Guide**

**To identify which axle you have:** Set your axle on the printed copy of this page (do not scale when printing) or take the measurement as shown and locate which overall dimension matches that of the axle you have. Note: the overall length is not the same as the "useable length" which is the length used in the part description. Images of all axles are shown below.