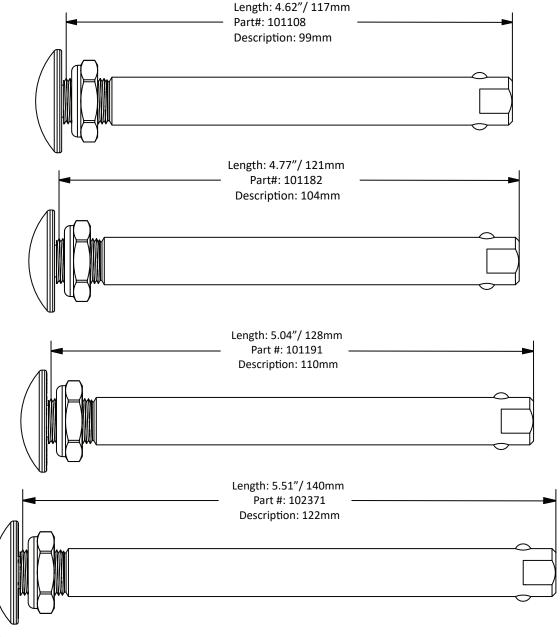

## **Quick Release Axle Measuring Guide**

**To identify which axle you have:** Set your axle on the printed copy of this page (do not scale when printing) or take the measurement as shown and locate which overall dimension matches that of the axle you have. Note: the overall length is not the same as the "useable length" which is the length used in the part description. Images of all axles are shown below.