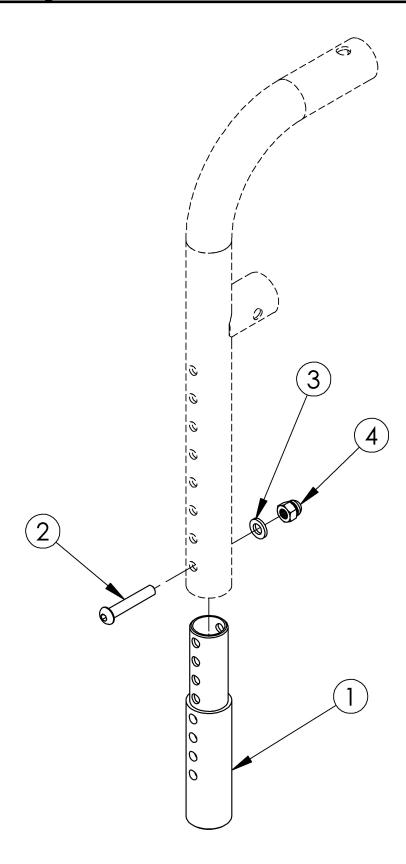

## Front Mount Hanger Extension

| Item Number | Part Number | Description                                            | Quantity |
|-------------|-------------|--------------------------------------------------------|----------|
| 1           | 000164      | Hanger Extension 3" (Front Mount)                      | 1        |
| 2           | 101811      | M6 x 35 BHCS Blk Zn                                    | 1        |
| 3           | 100746      | M6 Flat Washer Blk Zn                                  | 1        |
| 4           | 100558      | M6 NYL INS Domed Cap L/N ZC                            | 1        |
| 1-4         | 502642      | Hanger Extension 3" (Front Mount) Assembly w/ Hardware | 1        |