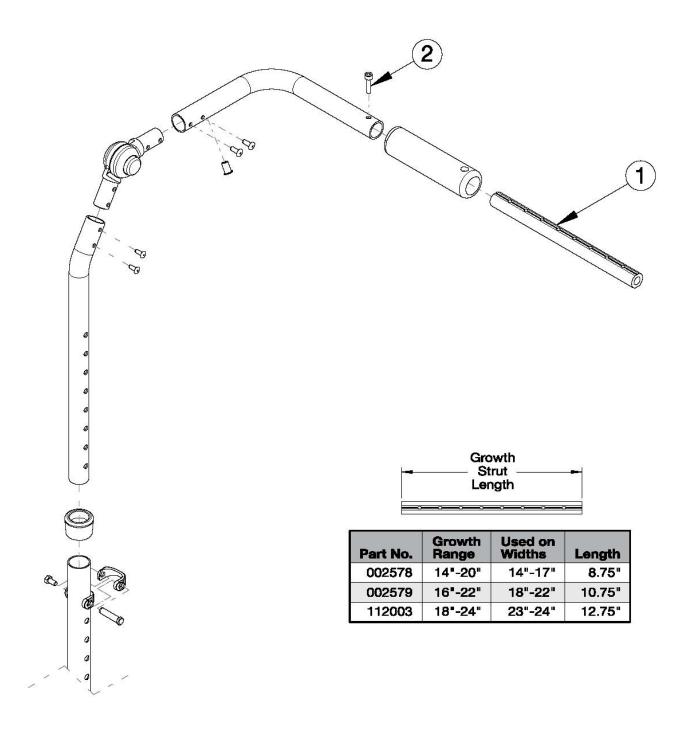

## Focus CR Height Adjustable with Adjustable Handle Backrest - Growth

Has your width changed? If yes, verify the current growth strut will work or select appropriately below.

| Item Number | Part Number | Description                             | Quantity |
|-------------|-------------|-----------------------------------------|----------|
| 1a, 2       | 503107      | Growth Strut Assembly Short, Focus/Flip | 1        |

| Item Number | Part Number | Description                                                          | Quantity |
|-------------|-------------|----------------------------------------------------------------------|----------|
|             |             | Used on chairs 14"-17" wide                                          |          |
| 1b, 2       | 503108      | Growth Strut Assembly Long, Flip/Focus  Used on chairs 18"-22" wide  | 1        |
| 1c, 2       | 114289      | Growth Strut Assembly Extra Long, Focus  Used on chairs 23"-24" wide | 1        |