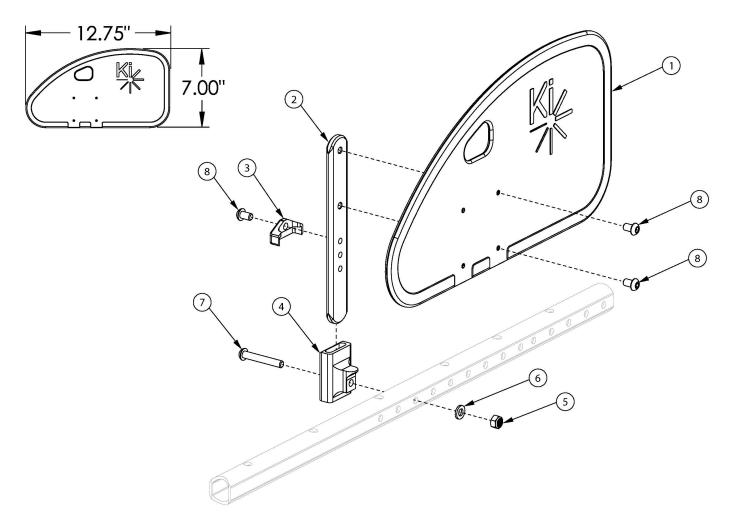

## **Liberty Side Guard**

Rear holes on side guard panel (#1) are drilled for all chair configurations, unless otherwise specified. If retrofitting, side guard receivers may be required

| Item Number | Part Number | Description                                       | Quantity |
|-------------|-------------|---------------------------------------------------|----------|
| 1-3, 8      | 112578      | Side Guard Assembly, Rear Drilled, Left           | 1        |
| 1-3, 8      | 112579      | Side Guard Assembly, Rear Drilled, Right          | 1        |
| 1-3, 8      | 112580      | Side Guard Assembly, Rear Drilled, PAIR           | 1        |
| 1-8         | 506197      | Side Guard Assembly with Receiver, Right, Liberty | 1        |
| 1-8         | 506198      | Side Guard Assembly with Receiver, Left, Liberty  | 1        |
| 1-8         | 506199      | Side Guard Assembly with Receiver, PAIR, Liberty  | 1        |
| 1           | 112574      | Side Guard Panel Rear Drilled                     | 1        |
| 2           | 000140      | Side Guard Post                                   | 1        |

| Item Number | Part Number | Description                    | Quantity |
|-------------|-------------|--------------------------------|----------|
| 3           | 001342      | Side Guard Post Stop           | 1        |
| 4           | 003439      | Receiver, Sideguard, Liberty   | 1        |
| 5           | 100658      | M6 Nylock Nut Blk Zn           | 1        |
| 6           | 100746      | M6 Flat Washer Blk Zn          | 1        |
| 7           | 100797      | M6 x 40 BHCS BLK ZC            | 1        |
| 8           | 101184      | M6 x 10 BTN SHCS BLKZC w/Patch | 3        |