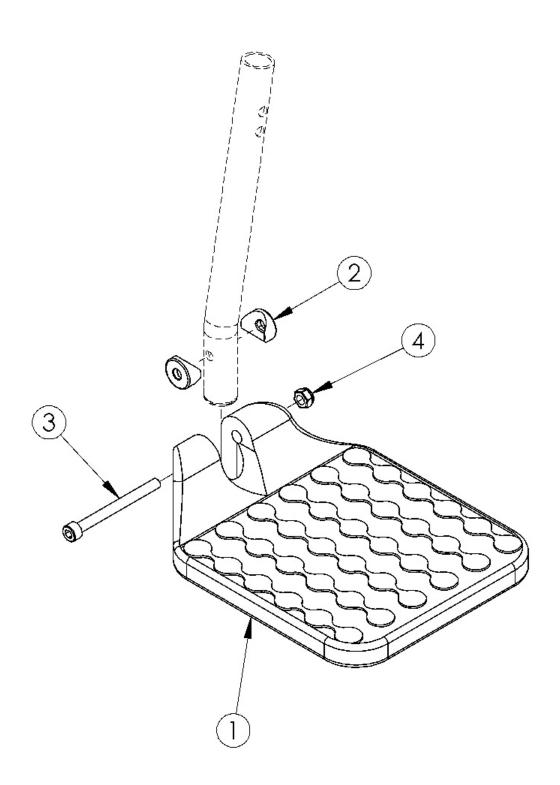

## **Composite Footplate**

Sizes for footplates are based on seat width with straight frame; if Tilt chair has Offset Frame, add 2" to seat width. If changing footplate style, new extension tubes may be needed. Only compatible with extension tube hangers.

| Item Number | Part Number | Description                               | Quantity |
|-------------|-------------|-------------------------------------------|----------|
| 2-4         | 112895      | Hardware Assembly for Composite Footplate | 1        |
| 1a          | 100537      | Footplate Composite 14-15" Wide CAT/TILT  | 1        |
| 1b          | 100540      | Footplate Composite 16-17" Wide CAT/TILT  | 1        |
| 1c          | 100542      | Footplate Composite 18-24" Wide CAT/TILT  | 1        |
| 2           | 000053      | Saddle 3/4"                               | 2        |
| 3           | 101849      | M6 x 65 SHCS Blk Zn                       | 1        |
| 4           | 100658      | M6 Nylock Nut Blk Zn                      | 1        |