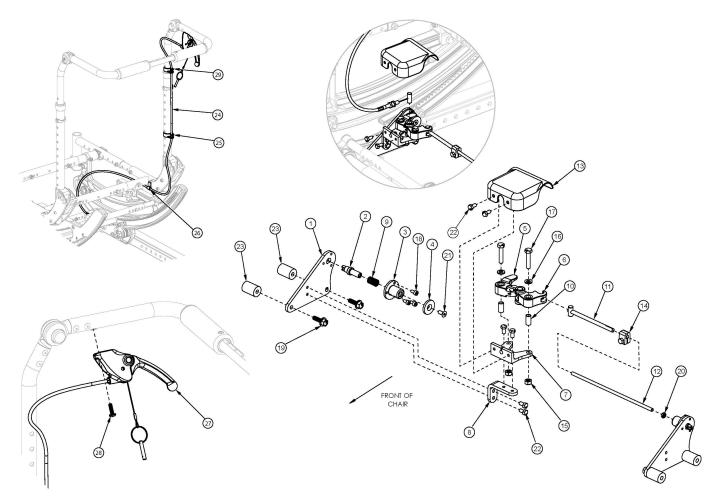

| Item Number                      | Part Number | Description                                                                                                                                                       | Quantity |
|----------------------------------|-------------|-------------------------------------------------------------------------------------------------------------------------------------------------------------------|----------|
| 1-11, 12a, 13-<br>18, 19a, 20-22 | 506246      | Single Tilt Hand/Foot Kit, Right, Small Width Range, Focus  For complete tilt mechanism, select appropriate Hand Tilt Cable / Trigger Kit in addition to this kit | 1        |
| 1-11, 12b, 13-<br>18, 19a, 20-22 | 506247      | Single Tilt Hand/Foot Kit, Right, Medium Width Range, Focus For complete tilt mechanism, select appropriate Hand Tilt Cable / Trigger Kit in addition to this kit | 1        |
| 1-11, 12c, 13-<br>18, 19a, 20-22 | 506248      | Single Tilt Hand/Foot Kit, Right, Large Width Range, Focus  For complete tilt mechanism, select appropriate Hand Tilt Cable / Trigger Kit in addition to this kit | 1        |
| 1-11, 12a, 13-<br>18, 19a, 20-22 | 506266      | Single Tilt Hand/Foot Kit, Left, Small Width Range, Focus                                                                                                         | 1        |

| Item Number                      | Part Number | Description                                                                                                                                                                                       | Quantity |
|----------------------------------|-------------|---------------------------------------------------------------------------------------------------------------------------------------------------------------------------------------------------|----------|
|                                  |             | For complete tilt mechanism, select appropriate Hand Tilt<br>Cable / Trigger Kit in addition to this kit                                                                                          |          |
| 1-11, 12b, 13-<br>18, 19a, 20-22 | 506267      | Single Tilt Hand/Foot Kit, Left, Medium Width Range, Focus  For complete tilt mechanism, select appropriate Hand Tilt Cable / Trigger Kit in addition to this kit                                 | 1        |
| 1-11, 12c, 13-<br>18, 19a, 20-22 | 506268      | Single Tilt Hand/Foot Kit, Left, Large Width Range, Focus For complete tilt mechanism, select appropriate Hand Tilt Cable / Trigger Kit in addition to this kit                                   | 1        |
| 1-11, 12a, 13-<br>18, 19b, 20-23 | 506249      | Single Tilt Hand/Foot Kit, Right, Small Width<br>Range, Heavy Duty, Focus<br>For complete tilt mechanism, select appropriate Hand Tilt<br>Cable / Trigger Kit in addition to this kit             | 1        |
| 1-11, 12b, 13-<br>18, 19b, 20-23 | 506250      | Single Tilt Hand/Foot Kit, Right, Medium Width Range, Heavy Duty, Focus  For complete tilt mechanism, select appropriate Hand Tilt Cable / Trigger Kit in addition to this kit                    | 1        |
| 1-11, 12c, 13-<br>18, 19b, 20-23 | 506251      | Single Tilt Hand/Foot Kit, Right, Large Width Range, Heavy Duty, Focus  For complete tilt mechanism, select appropriate Hand Tilt Cable / Trigger Kit in addition to this kit                     | 1        |
| 1-11, 12d, 13-<br>18, 19b, 20-23 | 114279      | Single Tilt Hand/Foot Kit, Right, X-Large Width Range, Heavy Duty, Focus  For complete tilt mechanism, select appropriate Hand Tilt Cable / Trigger Kit in addition to this kit                   | 1        |
| 1-11, 12a, 13-<br>18, 19b, 20-23 | 506269      | Single Tilt Hand/Foot Kit, Left, Small Width Range, Heavy Duty, Focus  For complete tilt mechanism, select appropriate Hand Tilt Cable / Trigger Kit in addition to this kit                      | 1        |
| 1-11, 12b, 13-<br>18, 19b, 20-23 | 506270      | Single Tilt Hand/Foot Kit, Left, Medium Width Range, Heavy Duty, Focus  For complete tilt mechanism, select appropriate Hand Tilt Cable / Trigger Kit in addition to this kit                     | 1        |
| 1-11, 12c, 13-<br>18, 19b, 20-23 | 506271      | Single Tilt Hand/Foot Kit, Left, Large Width Range, Heavy Duty, Focus  For complete tilt mechanism, select appropriate Hand Tilt Cable / Trigger Kit in addition to this kit                      | 1        |
| 1-11, 12d, 13-<br>18, 19b, 20-23 | 114280      | Single Tilt Hand/Foot Kit, Left, X-Large Width<br>Range, Heavy Duty, Focus<br>For complete tilt mechanism, select appropriate Hand Tilt<br>Cable / Trigger Kit in addition to this kit            | 1        |
| 11, 12a, 14, 20                  | 506263      | Linkage Rod Assembly, Tilt, Small  Used with Small Frame Width Range                                                                                                                              | 1        |
| 11, 12b, 14, 20                  | 506264      | Linkage Rod Assembly, Tilt, Medium  Used with Medium Frame Width Range                                                                                                                            | 1        |
| 11, 12c, 14, 20                  | 506265      | Linkage Rod Assembly,Tilt, Large  Used with Large Frame Width Range                                                                                                                               | 1        |
| 11, 12d, 14, 20                  | 114281      | Linkage Rod Assembly, Tilt, X-Large  Used with X-Large Frame Width Range                                                                                                                          | 1        |
| 24a, 25-29                       | 506788      | Hand Tilt Cable/Trigger Kit with Long Cable,<br>Height Adjustable w/Adjustable Handle, Focus<br>Used with Short Adjustable Height with Adjustable Handle<br>Back Post with Back Heights 18" - 21" | 1        |

| Item Number            | Part Number | Description                                                                                                                                                                                                                                                                       | Quantity |
|------------------------|-------------|-----------------------------------------------------------------------------------------------------------------------------------------------------------------------------------------------------------------------------------------------------------------------------------|----------|
| 24b, 25-29             | 506789      | Hand Tilt Cable/Trigger Kit with XL Cable, Height Adjustable w/Adjustable Handle, Focus  Used with Short Adjustable Height with Adjustable Handle Back Post with Back Heights 22" - 25" or Tall Adjustable Height with Adjustable Handle Back Post with Back Heights of 20" - 25" | 1        |
| 24c, 25-29             | 506790      | Hand Tilt Cable/Trigger Kit with XXL Cable,<br>Height Adjustable w/Adjustable Handle, Focus<br>Used with Tall Adjustable Height with Adjustable Handle<br>Back Post with Back Heights 26" - 27"                                                                                   | 1        |
| 1                      | 004280      | Mount Plate, Tilt Lock                                                                                                                                                                                                                                                            | 2        |
| 2                      | 004281      | Pin, Plunger, Tilt Lock                                                                                                                                                                                                                                                           | 2        |
| 3                      | 004282      | Housing, Plunger, Tilt Lock                                                                                                                                                                                                                                                       | 2        |
| 4                      | 004283      | Thrust Washer, Tilt Lock                                                                                                                                                                                                                                                          | 1        |
| 1-4, 9, 18, 19a        | 506259      | Tilt Lock Mechanism Single Hand/Foot, Slave Right                                                                                                                                                                                                                                 | 1        |
| 1-4, 9, 18, 19a        | 506260      | Tilt Lock Mechanism Single Hand/Foot, Slave Left                                                                                                                                                                                                                                  | 1        |
| 1-4, 9, 18, 19b,<br>23 | 506261      | Tilt Lock Mechanism Single Hand/Foot, Heavy Duty, Slave Right                                                                                                                                                                                                                     | 1        |
| 1-4, 9, 18, 19b,<br>23 | 506262      | Tilt Lock Mechanism Single Hand/Foot, Heavy Duty, Slave Left                                                                                                                                                                                                                      | 1        |
| 5                      | 004284      | Cam Lever, Drive, Tilt Lock                                                                                                                                                                                                                                                       | 1        |
| 6                      | 004285      | Cam Lever, Slave, Tilt Lock                                                                                                                                                                                                                                                       | 1        |
| 7                      | 004286      | Mount, Linkage, Dual                                                                                                                                                                                                                                                              | 1        |
| 8                      | 004289      | Bracket, Mount, Tilt Lock                                                                                                                                                                                                                                                         | 1        |
| 9                      | 004290      | Spring, Comp, .42OD x 1.0L x .038W                                                                                                                                                                                                                                                | 2        |
| 10                     | 004291      | Bushing, Pivot, Tilt Lock                                                                                                                                                                                                                                                         | 2        |
| 11                     | 004294      | Tube Assembly, Slave, Tilt Lock                                                                                                                                                                                                                                                   | 1        |
| 12a                    | 004295      | Rod, Slave, Small, 4.96"  Used with Small Frame Width Range                                                                                                                                                                                                                       | 1        |
| 12b                    | 004296      | Rod, Slave, Medium, 6.96"  Used with Medium Frame Width Range                                                                                                                                                                                                                     | 1        |
| 12c                    | 004297      | Rod, Slave, Large, 8.96"  Used with Large Frame Width Range                                                                                                                                                                                                                       | 1        |
| 12d                    | 112564      | Rod, Slave, X-Large, 10.96"  Used with X-Large Frame Width Range                                                                                                                                                                                                                  | 1        |
| 13                     | 004298      | Cover, Tilt Lock                                                                                                                                                                                                                                                                  | 1        |
| 14                     | 004308      | Shaft Clamp, 6mm x M5                                                                                                                                                                                                                                                             | 1        |

| Item Number | Part Number | Description                                                                                                                                                                                               | Quantity |
|-------------|-------------|-----------------------------------------------------------------------------------------------------------------------------------------------------------------------------------------------------------|----------|
| 15          | 100658      | M6 Nylock Nut Blk Zn                                                                                                                                                                                      | 2        |
| 16          | 100746      | M6 Flat Washer Blk Zn                                                                                                                                                                                     | 2        |
| 17          | 101824      | M6 X 30 Hhcs Blk Zn                                                                                                                                                                                       | 2        |
| 18          | 102800      | M4 x 8mm SHCS Blk Zn                                                                                                                                                                                      | 6        |
| 19a         | 103510      | M6 x 1 x 20 HHCS SFLG CLS8.8 Blk Zn<br>DIN6921<br>Used with Standard Weight Capacity                                                                                                                      | 4        |
| 19b         | 103511      | M6 x 1 x 45 HHCS SFLG CLS8.8 Blk Zn<br>DIN6921<br>Used with Heavy Duty Option                                                                                                                             | 4        |
| 20          | 103514      | M5 x 0.8 Jam Nut BLK ZN DIN439B                                                                                                                                                                           | 1        |
| 21          | 103522      | M5 x 0.8 x 12 FHCS CLS 10.9 Nyl Blk Zn<br>DIN7991                                                                                                                                                         | 1        |
| 22          | 200427      | M5 x 10 CLS8.8 HHCS ZC w/Patch DIN933                                                                                                                                                                     | 6        |
| 23          | 001405      | Spacer, .69OD x .24ID x .1.01Lg  Used with Heavy Duty Option                                                                                                                                              | 4        |
| 24a         | 004302      | Cable, Tilt, Long  Used with Short Adjustable Height with Adjustable Handle Back Post with Back Heights 18" - 21"                                                                                         | 1        |
| 24b         | 004303      | Cable, Tilt, XL  Used with Short Adjustable Height with Adjustable Handle Back Post with Back Heights 22" - 25" or Tall Adjustable Height with Adjustable Handle Back Post with Back Heights of 20" - 25" | 1        |
| 24c         | 004304      | Cable, Tilt, XXL  Used with Tall Adjustable Height with Adjustable Handle Back Post with Back Heights 26" - 27"                                                                                           | 1        |
| 25          | 001117      | Cable Clip 1"                                                                                                                                                                                             | 1        |
| 26          | 001239      | P-Clip 3/16"                                                                                                                                                                                              | 1        |
| 27          | 003492      | Lever Assembly, Straight                                                                                                                                                                                  | 1        |
| 28          | 100734      | M5 x 16 PHMS ZC                                                                                                                                                                                           | 1        |
| 29          | 001118      | Cable Clip 7/8"                                                                                                                                                                                           | 1        |