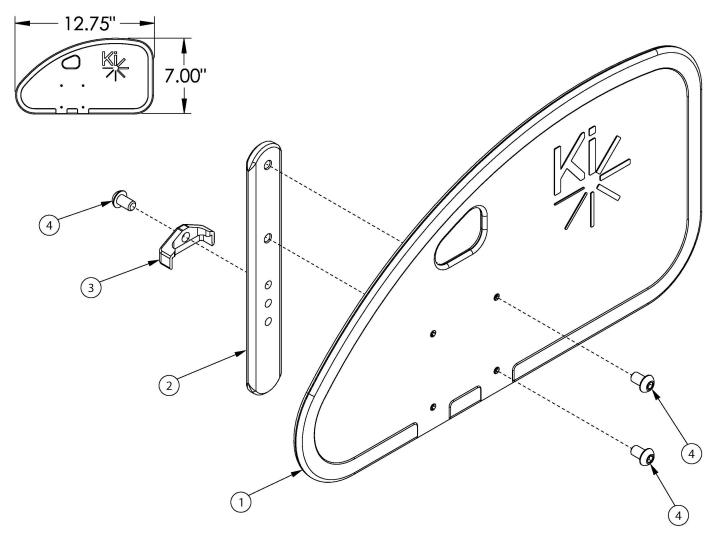

## Rogue Side Guards - Removable Adult Composite

If retrofitting, side guard receivers may be required

| Item Number | Part Number | Description                                                                           | Quantity |
|-------------|-------------|---------------------------------------------------------------------------------------|----------|
| 1-4         | 112578      | Side Guard Assembly, Rear Drilled, Left  Used on all configurations of rigid chairs.  | 1        |
| 1-4         | 112579      | Side Guard Assembly, Rear Drilled, Right  Used on all configurations of rigid chairs. | 1        |
| 1-4         | 112580      | Side Guard Assembly, Rear Drilled, PAIR  Used on all configurations of rigid chairs.  | 1        |
| 1           | 112574      | Side Guard Panel Rear Drilled                                                         | 1        |
| 2           | 000140      | Side Guard Post                                                                       | 1        |
| 3           | 001342      | Side Guard Post Stop                                                                  | 1        |

| Item Number | Part Number | Description                    | Quantity |
|-------------|-------------|--------------------------------|----------|
| 4           | 101184      | M6 x 10 BTN SHCS BLKZC w/Patch | 3        |