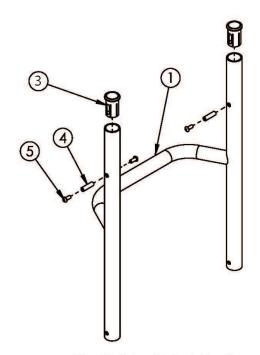

| Item Number | Part Number | Description                                                                                                                                                | Quantity |
|-------------|-------------|------------------------------------------------------------------------------------------------------------------------------------------------------------|----------|
|             |             | Used with 9" back height with standard or low profile push handles                                                                                         |          |
| 1bv         | 108876      | Fixed Height Rigid Backrest 6", 20" Wide                                                                                                                   | 1        |
|             |             | Used with 10" back height with standard of low profile push handles or 12" back height with fold down push handles                                         |          |
| 1bw         | 108878      | Fixed Height Rigid Backrest 7", 20" Wide                                                                                                                   | 1        |
|             |             | Used with 9" back height with omit push handles, 11" back height with standard or low profile push handles or 13" back height with fold down push handles  |          |
| 1bx         | 108880      | Fixed Height Rigid Backrest 8", 20" Wide                                                                                                                   | 1        |
|             |             | Used with 10" back height with omit push handles, 12" back height with standard or low profile push handles or 14" back height with fold down push handles |          |
| 1by         | 108882      | Fixed Height Rigid Backrest 9", 20" Wide                                                                                                                   | 1        |
|             |             | Used with 11" back height with omit push handles, 13" back height with standard or low profile push handles or 15" back height with fold down push handles |          |
| 1bz         | 108884      | Fixed Height Rigid Backrest 10", 20" Wide                                                                                                                  | 1        |
|             |             | Used with 12" back height with omit push handles, 14" back height with standard or low profile push handles or 16" back height with fold down push handles |          |
| 1ca         | 108886      | Fixed Height Rigid Backrest 11", 20" Wide                                                                                                                  | 1        |
|             |             | Used with 13" back height with omit push handles, 15" back height with standard or low profile push handles or 17" back height with fold down push handles |          |
| 1cb         | 108888      | Fixed Height Rigid Backrest 12", 20" Wide                                                                                                                  | 1        |
|             |             | Used with 14" back height with omit push handles, 16" back height with standard or low profile push handles or 18" back height with fold down push handles |          |
| 1cc         | 108889      | Fixed Height Rigid Backrest 13", 20" Wide                                                                                                                  | 1        |
|             |             | Used with 15" back height with omit push handles or 17" back height with standard or low profile push handles                                              |          |
| 1cd         | 108890      | Fixed Height Rigid Backrest 14", 20" Wide                                                                                                                  | 1        |
|             |             | Used with 16" back height with omit push handles or 18" back height with standard or low profile push handles                                              |          |
| 1ce         | 108891      | Fixed Height Rigid Backrest 15", 20" Wide                                                                                                                  | 1        |
|             |             | Used with 17" back height with omit push handles                                                                                                           |          |
| 1cf         | 108892      | Fixed Height Rigid Backrest 16", 20" Wide                                                                                                                  | 1        |
| 2           | 100804      | Used with 18" back height with omit push handles  Tube End Plug 1"                                                                                         | 2        |
| 3           | 000034      | Sleeve 3/4" x 1 1/2"                                                                                                                                       | 2        |
| 4           | 000073      | M5 x 24 Threaded Barrel                                                                                                                                    | 2        |
|             |             |                                                                                                                                                            |          |
| 5           | 100669      | M5 x 10 BTN SHCS BLKZC w/Patch                                                                                                                             | 4        |