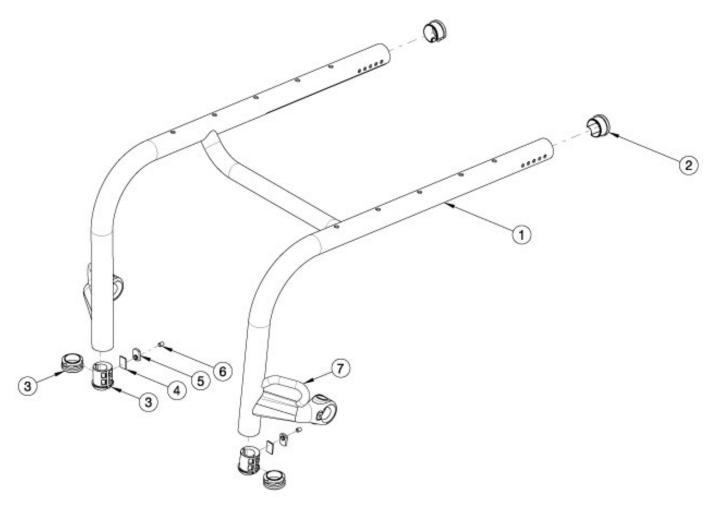

| Item Number | Part Number | Description                                                                     | Quantity |
|-------------|-------------|---------------------------------------------------------------------------------|----------|
| 3a-6        | 117464      | Footrest Plug Kit, Rogue2                                                       | 2        |
|             |             | Used only with frame mounted footrests. Use item 3b for high mounted footrests. |          |
| 2           | 114196      | Rogue End Cap Dimpled                                                           | 2        |
| 3a          | 113193      | Footrest Sleeve 3/4" to 1-3/8"                                                  | 2        |
|             |             | Used only with frame mounted footrests. Use item 3b for high mounted footrests. |          |
| 3b          | 101113      | Tube End Plug 1 3/8"                                                            | 2        |
|             |             | Used when high mounted footrests are present.                                   |          |
| 4           | 113194      | Footplate Plug Backing Plate                                                    | 2        |

| Item Number | Part Number | Description                                                                                              | Quantity |
|-------------|-------------|----------------------------------------------------------------------------------------------------------|----------|
|             |             | Used only with frame mounted footrests. Use item 3b for high mounted footrests.                          |          |
| 5           | 102092      | M6 Weld Nut Offset  Used only with frame mounted footrests. Use item 3b for high mounted footrests.      | 2        |
| 6           | 102090      | M6 Set Screw Flat Point  Used only with frame mounted footrests. Use item 3b for high mounted footrests. | 2        |
|             | 122921      | Not AS/NZS 3696.19 Compliant On-Chair Label with Instruction                                             | 1        |