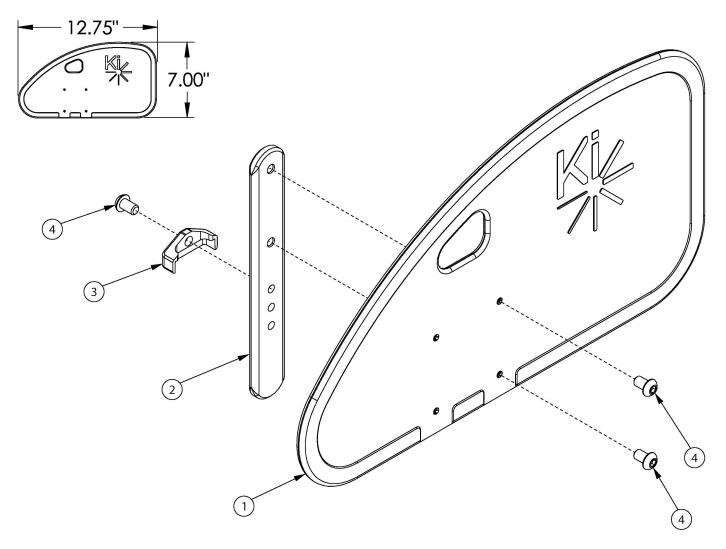

## Catalyst 5 Side Guards - Removable Adult Composite

If retrofitting, side guard receivers may be required

| Item Number | Part Number | Description                                                                              | Quantity |
|-------------|-------------|------------------------------------------------------------------------------------------|----------|
| 1a, 2 - 4   | 112575      | Side Guard Assembly, Front Drilled, Left  Used on folding chairs with 17" depth or less  | 1        |
| 1a, 2 - 4   | 112576      | Side Guard Assembly, Front Drilled, Right  Used on folding chairs with 17" depth or less | 1        |
| 1a, 2 - 4   | 112577      | Side Guard Assembly, Front Drilled, PAIR  Used on folding chairs with 17" depth or less  | 1        |
| 1b, 2 - 4   | 112578      | Side Guard Assembly, Rear Drilled, Left  Used on folding chairs 18" deep or greater.     | 1        |
| 1b, 2 - 4   | 112579      | Side Guard Assembly, Rear Drilled, Right  Used on folding chairs 18" deep or greater.    | 1        |

| Item Number | Part Number | Description                                                                          | Quantity |
|-------------|-------------|--------------------------------------------------------------------------------------|----------|
| 1b, 2 - 4   | 112580      | Side Guard Assembly, Rear Drilled, PAIR  Used on folding chairs 18" deep or greater. | 1        |
| 1a          | 112573      | Side Guard Panel Front Drilled                                                       | 1        |
| 1b          | 112574      | Side Guard Panel Rear Drilled                                                        | 1        |
| 2           | 000140      | Side Guard Post                                                                      | 1        |
| 3           | 001342      | Side Guard Post Stop                                                                 | 1        |
| 4           | 101184      | M6 x 10 BTN SHCS BLKZC w/Patch                                                       | 3        |